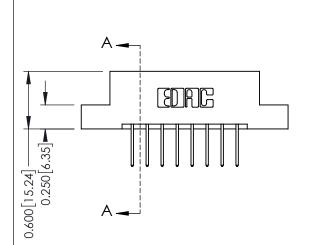

**Mounting Option** 

02-.128 (3.25) Dia. Mounting Holes

**Contact Detail** 

523-P.C. Tail .025 Sq.(0.64 Sq.) - Tail LG=.390(9.91) .156 [3.96] Contact Spacing x .200 [5.08] Row Spacing

THIS IS A C.A.D. GENERATED DRAWING DO NOT MAKE MANUAL REVISIONS TO MASTER.

ISSUE NUMBER

ORIGINAL

1

**See Accompanying Pages for:** 

- **Contact Bend Details**
- **Mounting Options**

| 337 / 387 Series Card Edge Connector                               |  |  |  |  |
|--------------------------------------------------------------------|--|--|--|--|
| 33/ / 38/ Series Cara Eage Connector  Part Number: 337-016-523-202 |  |  |  |  |