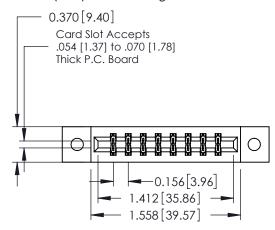

**Mounting Option** 

02-.128 (3.25) Dia. Mounting Holes

**Contact Detail** 

523-P.C. Tail .025 Sq.(0.64 Sq.) - Tail LG=.390(9.91) .156 [3.96] Contact Spacing x .200 [5.08] Row Spacing

THIS IS A C.A.D. GENERATED DRAWING DO NOT MAKE MANUAL REVISIONS TO MASTER.

ISSUE NUMBER

ORIGINAL

1

**See Accompanying Pages for:** 

- **Contact Bend Details**
- **Mounting Options**

| 337 / 387 Series Card Edge Connector                               |  |  |  |  |
|--------------------------------------------------------------------|--|--|--|--|
| 33/ / 38/ Series Cara Eage Connector  Part Number: 337-016-523-202 |  |  |  |  |