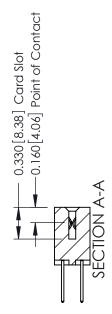

ISSUE NUMBER

ORIGINAL

1

| 337 / 387 Series Card Edge                                            | ACAD REFERENCE NO.                                                                                                                                                                              | 337 ENG MASTER |                  |               |
|-----------------------------------------------------------------------|-------------------------------------------------------------------------------------------------------------------------------------------------------------------------------------------------|----------------|------------------|---------------|
| Contact Bend Detail                                                   |                                                                                                                                                                                                 | DRAWN: J.LEE   | DATE: OCT. 06/09 |               |
| Corridor Beria Delaii                                                 |                                                                                                                                                                                                 | CHECKED:       | DATE:            |               |
| EDAC INC TORONTO, ONTARIO CANADA YOUR CONNECTION TO QUALITY & SERVICE | THESE DRAWINGS AND SPECIFICATIONS ARE THE PROPERTY OF EDAC INC.,AND SHALL NOT BE REPRODUCED,OR COPIED OR USED AS THE BASIS FOR THE MANUFACTURE OR SALE OF APPARATUS WITHOUT WRITTEN PERMISSION. | SCALE: NTS     | SHEET            | 2 <b>OF</b> 3 |
|                                                                       |                                                                                                                                                                                                 | DRAWING NUMBER |                  | ISSUE         |
|                                                                       |                                                                                                                                                                                                 | 337 Assembly   |                  | 1             |