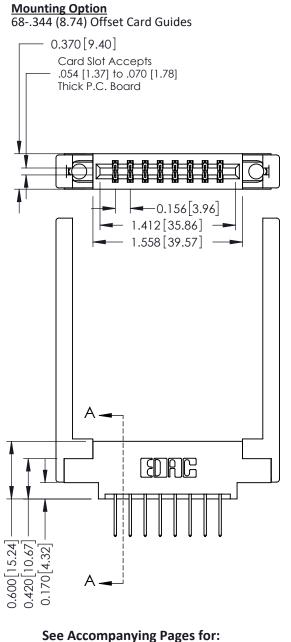

**Contact Bend Details** 

**Mounting Options** 

**Contact Detail** 

523-P.C. Tail .025 Sq.(0.64 Sq.) - Tail LG=.390(9.91) .156 [3.96] Contact Spacing x .200 [5.08] Row Spacing

THIS IS A C.A.D. GENERATED DRAWING DO NOT MAKE MANUAL REVISIONS TO MASTER.