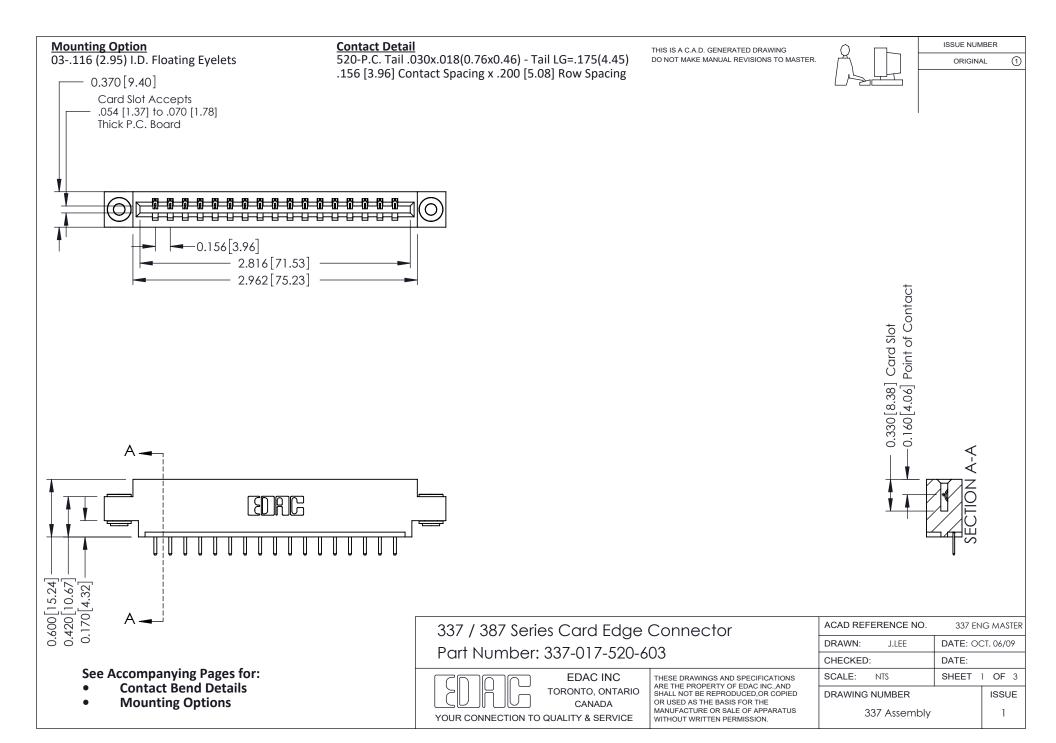

ISSUE NUMBER

ORIGINAL

1

| 337 / 387 Series Card Edge Connector<br>Contact Bend Detail           |                                                                                                                                                                                                  | ACAD REFERENCE NO. 337 E |                  | G MASTER      |
|-----------------------------------------------------------------------|--------------------------------------------------------------------------------------------------------------------------------------------------------------------------------------------------|--------------------------|------------------|---------------|
|                                                                       |                                                                                                                                                                                                  | DRAWN: J.LEE             | DATE: OCT. 06/09 |               |
|                                                                       |                                                                                                                                                                                                  | CHECKED: DATE:           |                  |               |
| EDAC INC TORONTO, ONTARIO CANADA YOUR CONNECTION TO QUALITY & SERVICE | THESE DRAWINGS AND SPECIFICATIONS ARE THE PROPERTY OF EDAC INC.,AND SHALL NOT BE REPRODUCED, OR COPIED OR USED AS THE BASIS FOR THE MANUFACTURE OR SALE OF APPARATUS WITHOUT WRITTEN PERMISSION. | SCALE: NTS               | SHEET            | 2 <b>OF</b> 3 |
|                                                                       |                                                                                                                                                                                                  | DRAWING NUMBER           |                  | ISSUE         |
|                                                                       |                                                                                                                                                                                                  | 337 Assembly             |                  | 1             |