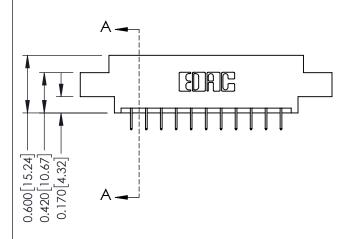

ISSUE NUMBER ORIGINAL

1

**See Accompanying Pages for:** 

- **Contact Bend Details**
- **Mounting Options**

| 337 / 387 Series Card Edge Connector |
|--------------------------------------|
| Part Number: 337-022-524-807         |