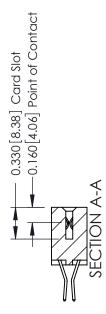

## **Mounting Option** 07-M3-0.5 Metric Threaded Inserts - 0.370[9.40] Card Slot Accepts .054 [1.37] to .070 [1.78] Thick P.C. Board -0.156[3.96]

1.880 [47.75] 2.026 [51.46]

**Contact Detail** 

560-Extender Board Bend (Code 523 Contacts) .156 [3.96] Contact Spacing x .200 [5.08] Row Spacing