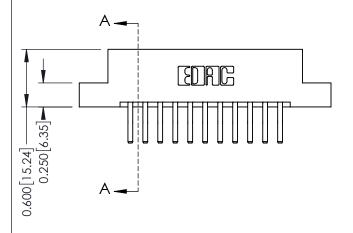

## **Mounting Option** 07-M3-0.5 Metric Threaded Inserts - 0.370[9.40] Card Slot Accepts .054 [1.37] to .070 [1.78] Thick P.C. Board -0.156[3.96]

1.880 [47.75] 2.026 [51.46]

**Contact Detail** 

560-Extender Board Bend (Code 523 Contacts) .156 [3.96] Contact Spacing x .200 [5.08] Row Spacing