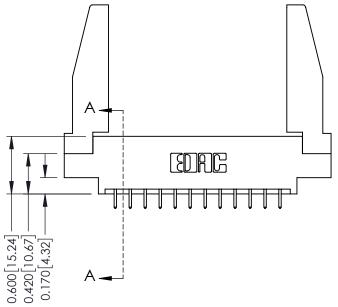

- **Contact Bend Details**
- **Mounting Options**

**Contact Detail** 

521-P.C. Tail .025 Sq.(0.64 Sq.) - Tail LG=.150(3.81) .156 [3.96] Contact Spacing x .200 [5.08] Row Spacing

THIS IS A C.A.D. GENERATED DRAWING DO NOT MAKE MANUAL REVISIONS TO MASTER.

ISSUE NUMBER

ORIGINAL

1

| 337 / 387 Series Card Edge Connector |
|--------------------------------------|
| Part Number: 337-024-521-878         |

**EDAC INC** TORONTO, ONTARIO CANADA

THESE DRAWINGS AND SPECIFICATIONS ARE THE PROPERTY OF EDAC INC., AND SHALL NOT BE REPRODUCED, OR COPIED OR USED AS THE BASIS FOR THE MANUFACTURE OR SALE OF APPARATUS WITHOUT WRITTEN PERMISSION.

| ACAD REFERENCE NO. | 337 ENG MASTER   |  |  |
|--------------------|------------------|--|--|
| DRAWN: J.LEE       | DATE: OCT. 06/09 |  |  |
| CHECKED:           | DATE:            |  |  |
| SCALE: NTS         | SHEET 1 OF 3     |  |  |
| DRAWING NUMBER     | ISSUE            |  |  |
| 337 Assembly       | 1                |  |  |