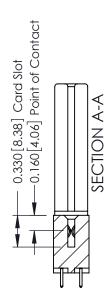

ISSUE NUMBER

ORIGINAL

1

| 337 / 387 Series Card Edge                                            | ACAD REFERENCE NO.                                                                                                                                                                               | 337 ENG MASTER |                  |               |
|-----------------------------------------------------------------------|--------------------------------------------------------------------------------------------------------------------------------------------------------------------------------------------------|----------------|------------------|---------------|
| Contact Bend Detail                                                   | 3                                                                                                                                                                                                |                | DATE: OCT. 06/09 |               |
|                                                                       |                                                                                                                                                                                                  | CHECKED:       | DATE:            |               |
| EDAC INC TORONTO, ONTARIO CANADA YOUR CONNECTION TO QUALITY & SERVICE | THESE DRAWINGS AND SPECIFICATIONS ARE THE PROPERTY OF EDAC INC.,AND SHALL NOT BE REPRODUCED, OR COPIED OR USED AS THE BASIS FOR THE MANUFACTURE OR SALE OF APPARATUS WITHOUT WRITTEN PERMISSION. | SCALE: NTS     | SHEET            | 2 <b>OF</b> 3 |
|                                                                       |                                                                                                                                                                                                  | DRAWING NUMBER |                  | ISSUE         |
|                                                                       |                                                                                                                                                                                                  | 337 Assembly   |                  | 1             |