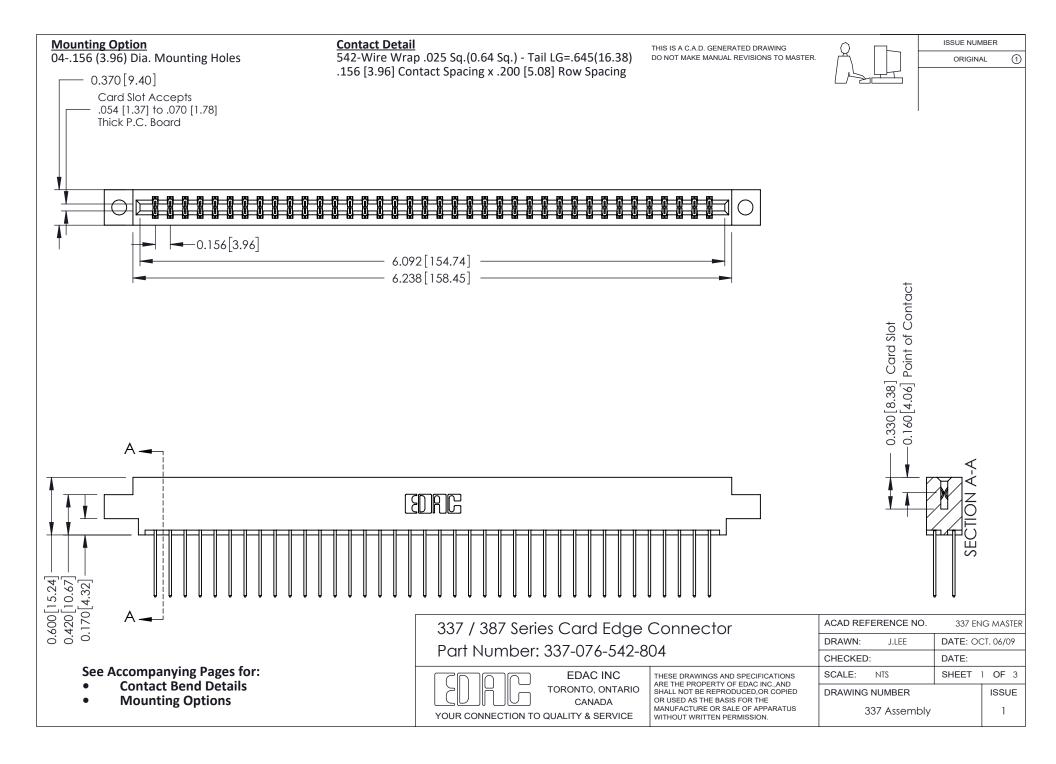

ISSUE NUMBER

ORIGINAL

1



| 337 / 387 Series Card Edge Connector<br>Contact Bend Detail           |                                                                                                                                                                                                  | ACAD REFERENCE NO. 337 E |                  | G MASTER      |
|-----------------------------------------------------------------------|--------------------------------------------------------------------------------------------------------------------------------------------------------------------------------------------------|--------------------------|------------------|---------------|
|                                                                       |