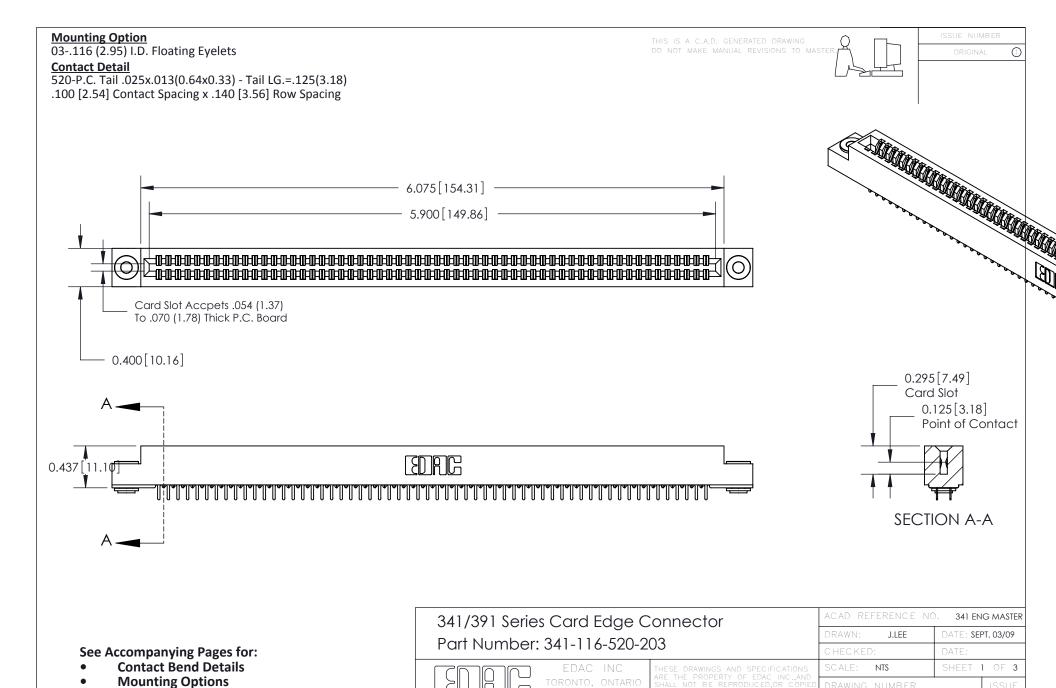

## **Features**

- UL Recognized
- .100 (2.54) Contact Spacing x .140 (3.56) Row Spacing
- Accepts .062 (1.57) Nominal Thickness P.C. Board
- Low Profile Insulator Body .437 (12.01)
- Contact Termination Options include P.C. Tail, Wire Hole, and Extender Board Bends
- Single or Dual Row Configurations
- Variety of Mounting Options
- Accepts Between Contact and In-Contact Polarizing Keys

## **Specifications**

- Insulator Material: Thermoplastic Polyester, UL 94V-0
- Contact Material: Copper, Nickel, Tin Alloy CA-725
- Contact Plating: Gold on the Mating Area, Tin on the Contact Tails, Nickel Underplate
- Current Rating: 3 Amperes Continuous
- Contact Resistance: 10 Milliohms Maximum
- Dielectric Withstanding Voltage: 1200 V AC rms at Sea Level Between Adjacent Contacts
- Insulation Resistance: 5000 Megohms Minimum
- Operating Temperature: -65 to +105 Degrees C
- Insertion Force: 16 oz (4.45 N) Maximum per Contact Pair when Tested with a .070 (1.78) Thick Gauge
- Withdrawal Force: 1 oz (0.28 N) Minimum per Contact Pair when Tested with a .054 (1.37) Thick Gauge