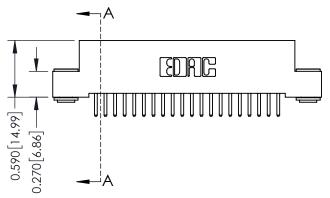

**Mounting Option** 

03-.116 (2.95) I.D. Floating Eyelets

**Contact Detail** 

520-P.C. Tail .030x.018(0.76x0.46) - Tail LG=.185(4.70) .100 [2.54] Contact Spacing x .200 [5.08] Row Spacing





## 0.410[10.41] **SECTION A-A**

## **See Accompanying Pages for:**

- **Contact Bend Details**
- **Mounting Options**

| 342 / 392 Card Edge Connector |
|-------------------------------|
| Part Number: 342-020-520-103  |

YOUR CONNECTION TO QUALITY & SERVICE

342 ENG MASTER J.LEE DATE: OCT. 06/09 NTS SHEET 1 OF 3

342 Assembly

THIS IS A C.A.D. GENERATED DRAWING DO NOT MAKE MANUAL REVISIONS TO MASTER. ISSUE NUMBER

ORIGINAL

1



| 342 / 392 Series Card Edge Connector<br>Contact Bend Detail |                                                                                                                                              | ACAD REFERENCE NO. 342 ENG MASTER |             |          |          |
|-------------------------------------------------------------|---------------------