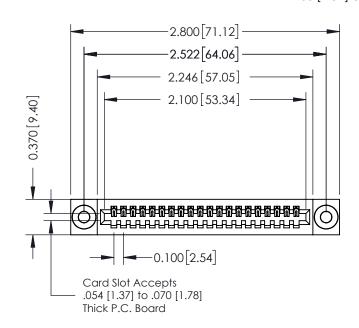

**Mounting Option** 

03-.116 (2.95) I.D. Floating Eyelets

**Contact Detail** 

520-P.C. Tail .030x.018(0.76x0.46) - Tail LG=.185(4.70) .100 [2.54] Contact Spacing x .200 [5.08] Row Spacing

## **See Accompanying Pages for:**

- **Contact Bend Details**
- **Mounting Options**

| 342 / 392 Card Edge Connector |
|-------------------------------|
| Part Number: 342-020-520-103  |

YOUR CONNECTION TO QUALITY & SERVICE