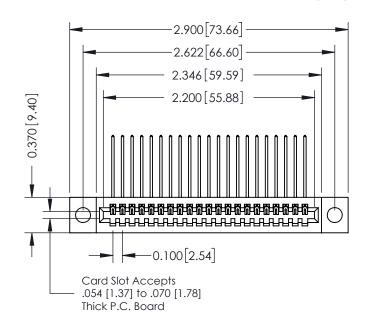

## **See Accompanying Pages for:**

- **Contact Bend Details**
- **Mounting Options**

| 342 / 392 Card Edge Connector |
|-------------------------------|
| Part Number: 342-021-559-104  |

YOUR CONNECTION TO QUALITY & SERVICE

|   | ACAD REFERENCE NO | 342 ENG MASTER   |
|---|-------------------|------------------|
|   | DRAWN: J.LEE      | DATE: OCT. 06/09 |
|   | CHECKED:          | DATE:            |
|   | SCALE: NTS        | SHEET 1 OF 3     |
| 0 | DRAWING NUMBER    | ISSUE            |