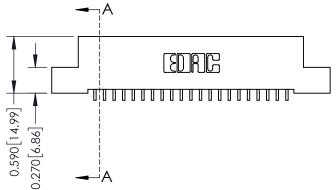

## **Mounting Option**

04-.156 (3.96) Dia. Mounting Holes

## **Contact Detail**

559-90 Degree Bend (Code 541 Contacts) .100 [2.54] Contact Spacing x .200 [5.08] Row Spacing





## 0.410[10.41] **SECTION A-A**

## **See Accompanying Pages for:**

- **Contact Bend Details**
- **Mounting Options**

| 342 / 392 Card Edge Connector |
|-------------------------------|
| Part Number: 342-021-559-104  |

YOUR CONNECTION TO QUALITY & SERVICE

|   | ACAD REFERENCE NO | 342 ENG MASTER   |
|---|-------------------|------------------|
|   | DRAWN: J.LEE      | DATE: OCT. 06/09 |
|   | CHECKED:          | DATE:            |
|   | SCALE: NTS        | SHEET 1 OF 3     |
| 0 | DRAWING NUMBER    | ISSUE            |

342 Assembly

THIS IS A C.A.D. GENERATED DRAWING DO NOT MAKE MANUAL REVISIONS TO MASTER. ISSUE NUMBER

ORIGINAL

1



| 342 / 392 Series Card Edge Connector |