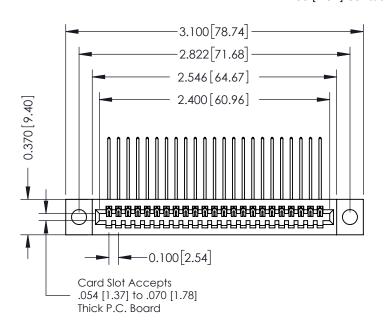

342 / 392 Card Edge Connector Part Number: 342-023-559-104

YOUR CONNECTION TO QUALITY & SERVICE

342 ENG MASTER J.LEE DATE: OCT. 06/09 SHEET 1 OF 3

342 Assembly

THIS IS A C.A.D. GENERATED DRAWING DO NOT MAKE MANUAL REVISIONS TO MASTER. ISSUE NUMBER