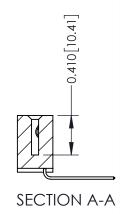

342 / 392 Card Edge Connector Part Number: 342-023-559-104

YOUR CONNECTION TO QUALITY & SERVICE

342 ENG MASTER J.LEE DATE: OCT. 06/09 SHEET 1 OF 3

342 Assembly

THIS IS A C.A.D. GENERATED DRAWING DO NOT MAKE MANUAL REVISIONS TO MASTER. ISSUE NUMBER