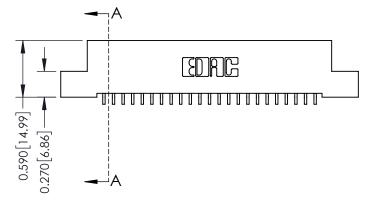

342 / 392 Card Edge Connector Part Number: 342-023-559-104

YOUR CONNECTION TO QUALITY & SERVICE

342 ENG MASTER J.LEE DATE: OCT. 06/09 SHEET 1 OF 3

342 Assembly

THIS IS A C.A.D. GENERATED DRAWING DO NOT MAKE MANUAL REVISIONS TO MASTER. ISSUE NUMBER