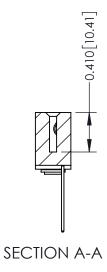

**Mounting Option** 

03-.116 (2.95) I.D. Floating Eyelets

**Contact Detail** 

542-Wire Wrap .025 Sq.(0.64 Sq.) - Tail LG=.655(16.64) .100 [2.54] Contact Spacing x .200 [5.08] Row Spacing