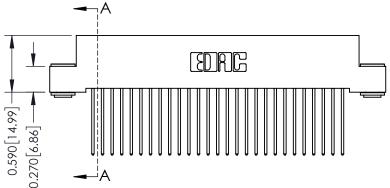

342 Assembly

THIS IS A C.A.D. GENERATED DRAWING DO NOT MAKE MANUAL REVISIONS TO MASTER. ISSUE NUMBER

ORIGINAL

1

| 342 / 392 Series Card Edge Connector<br>Contact Bend Detail |                                                                                                                                                                                                  | ACAD REFERENCE NO. 342 ENG MASTER |             |                  |        |
|-------------------------------------------------------------|--------------------------------------------------------------------------------------------------------------------------------------------------------------------------------------------------|-----------------------------------|-------------|------------------|--------|
|                                                             |                                                                                                                                                                                                  | DRAWN:                            | J.LEE       | DATE: OCT. 06/09 |        |
|                                                             |                                                                                                                                                                                                  | CHECKED:                          |             | DATE:            |        |
| TORONTO, ONTARIO                                            | THESE DRAWINGS AND SPECIFICATIONS ARE THE PROPERTY OF EDAC INC. AND SHALL NOT BE REPRODUCED, OR COPIED OR USED AS THE BASIS FOR THE MANUFACTURE OR SALE OF APPARATUS WITHOUT WRITTEN PERMISSION. | SCALE:                            | NTS         | SHEET :          | 2 OF 3 |
|                                                             |                                                                                                                                                                                                  | DRAWING                           | NUMBER      |                  | ISSUE  |
| YOUR CONNECTION TO QUALITY & SERVICE                        |                                                                                                                                                                                                  | 3                                 | 42 Assembly |                  | 1      |