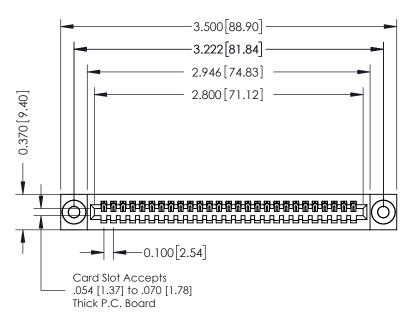

342 Assembly

THIS IS A C.A.D. GENERATED DRAWING DO NOT MAKE MANUAL REVISIONS TO MASTER. ISSUE NUMBER

ORIGINAL

1

| 342 / 392 Series Card Edge Connector<br>Contact Bend Detail |                                                                                                                                                                                                  | ACAD REFERENCE NO. 342 ENG MASTER |             |                  |        |
|-------------------------------------------------------------|--------------------------------------------------------------------------------------------------------------------------------------------------------------------------------------------------|-----------------------------------|-------------|------------------|--------|
|                                                             |                                                                                                                                                                                                  | DRAWN:                            | J.LEE       | DATE: OCT. 06/09 |        |
|                                                             |                                                                                                                                                                                                  | CHECKED:                          |             | DATE:            |        |
| TORONTO, ONTARIO                                            | THESE DRAWINGS AND SPECIFICATIONS ARE THE PROPERTY OF EDAC INC. AND SHALL NOT BE REPRODUCED, OR COPIED OR USED AS THE BASIS FOR THE MANUFACTURE OR SALE OF APPARATUS WITHOUT WRITTEN PERMISSION. | SCALE:                            | NTS         | SHEET :          | 2 OF 3 |
|                                                             |                                                                                                                                                                                                  | DRAWING                           | NUMBER      |                  | ISSUE  |
| YOUR CONNECTION TO QUALITY & SERVICE                        |                                                                                                                                                                                                  | 3                                 | 42 Assembly |                  | 1      |