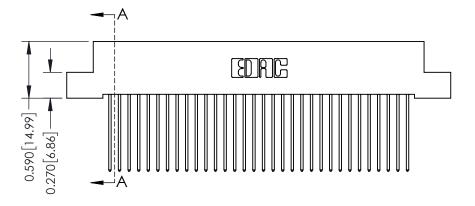

**Mounting Option** 

04-.156 (3.96) Dia. Mounting Holes

**Contact Detail** 

541-Wire Wrap .025 Sq.(0.64 Sq.) - Tail LG=.760(19.30) .100 [2.54] Contact Spacing x .200 [5.08] Row Spacing

**See Accompanying Pages for:** 

- **Contact Bend Details**
- **Mounting Options**

342 / 392 Card Edge Connector Part Number: 342-032-541-104

YOUR CONNECTION TO QUALITY & SERVICE

342 ENG MASTER J.LEE DATE: OCT. 06/09 SHEET 1 OF 3

342 Assembly