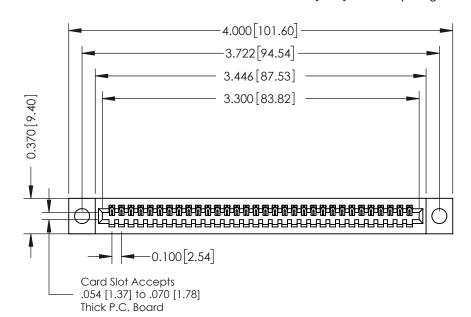

- **Contact Bend Details**
- **Mounting Options**

342 / 392 Card Edge Connector Part Number: 342-032-541-104

YOUR CONNECTION TO QUALITY & SERVICE

342 ENG MASTER J.LEE DATE: OCT. 06/09 SHEET 1 OF 3

342 Assembly

THIS IS A C.A.D. GENERATED DRAWING DO NOT MAKE MANUAL REVISIONS TO MASTER. ISSUE NUMBER

ORIGINAL

1

| 342 / 392 Series Card Edge Connector<br>Contact Bend Detail |                                                                                                                                                                                                  | ACAD REFERENCE NO. 342 ENG MASTER |             |                  |        |
|-------------------------------------------------------------|--------------------------------------------------------------------------------------------------------------------------------------------------------------------------------------------------|-----------------------------------|-------------|------------------|--------|
|                                                             |                                                                                                                                                                                                  | DRAWN:                            | J.LEE       | DATE: OCT. 06/09 |        |
|                                                             |                                                                                                                                                                                                  | CHECKED:                          |             | DATE:            |        |
| TORONTO, ONTARIO                                            | THESE DRAWINGS AND SPECIFICATIONS ARE THE PROPERTY OF EDAC INC. AND SHALL NOT BE REPRODUCED, OR COPIED OR USED AS THE BASIS FOR THE MANUFACTURE OR SALE OF APPARATUS WITHOUT WRITTEN PERMISSION. | SCALE:                            | NTS         | SHEET :          | 2 OF 3 |
|                                                             |                                                                                                                                                                                                  | DRAWING                           | NUMBER      |                  | ISSUE  |
| YOUR CONNECTION TO QUALITY & SERVICE                        |                                                                                                                                                                                                  | 3                                 | 42 Assembly |                  | 1      |