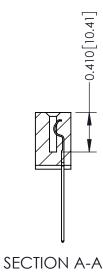

**Mounting Option** 

04-.156 (3.96) Dia. Mounting Holes

**Contact Detail** 

541-Wire Wrap .025 Sq.(0.64 Sq.) - Tail LG=.760(19.30) .100 [2.54] Contact Spacing x .200 [5.08] Row Spacing

**See Accompanying Pages for:** 

- **Contact Bend Details**
- **Mounting Options**

342 / 392 Card Edge Connector Part Number: 342-032-541-104

YOUR CONNECTION TO QUALITY & SERVICE

342 ENG MASTER J.LEE DATE: OCT. 06/09 SHEET 1 OF 3

342 Assembly