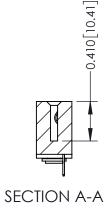

## **See Accompanying Pages for:**

- **Contact Bend Details**
- **Mounting Options**

| 342 / 392 Card Edge Connector |
|-------------------------------|
| Part Number: 342-041-524-103  |

YOUR CONNECTION TO QUALITY & SERVICE

THIS IS A C.A.D. GENERATED DRAWING DO NOT MAKE MANUAL REVISIONS TO MASTER

ISSUE NUMBER

ORIGINAL

1

| 342 / 392 Card Edge Connector<br>Mounting Options |                                                                                                                                             | ACAD REFERENCE NO. 342 ENG MASTER |                         |        |  |  |
|---------------------------------------------------|---------------------------------------------------------------------------------------------------------------------------------------------|-----------------------------------|-------------------------|--------|--|--|
|                                                   |                                                                                                                                             | DRAWN: J.LEE                      | DATE: <b>OCT. 06/09</b> |        |  |  |
|                                                   |                                                                                                                                             | CHECKED:                          | DATE:                   |        |  |  |
| EDAC INC                                          | THESE DRAWINGS AND SPECIFICATIONS<br>ARE THE PROPERTY OF EDAC INC.,AND<br>SHALL NOT BE REPRODUCED,OR COPIED<br>OR USED AS THE BASIS FOR THE | SCALE: NTS                        | SHEET :                 | 3 OF 3 |  |  |
| TORONTO, ONTARIO                                  |                                                                                                                                             | DRAWING NUMBER                    | •                       | ISSUE  |  |  |
| YOUR CONNECTION TO QUALITY & SERVICE              | MANUFACTURE OR SALE OF APPARATUS                                                                                                            | 342 Assembly                      |                         | 1      |  |  |