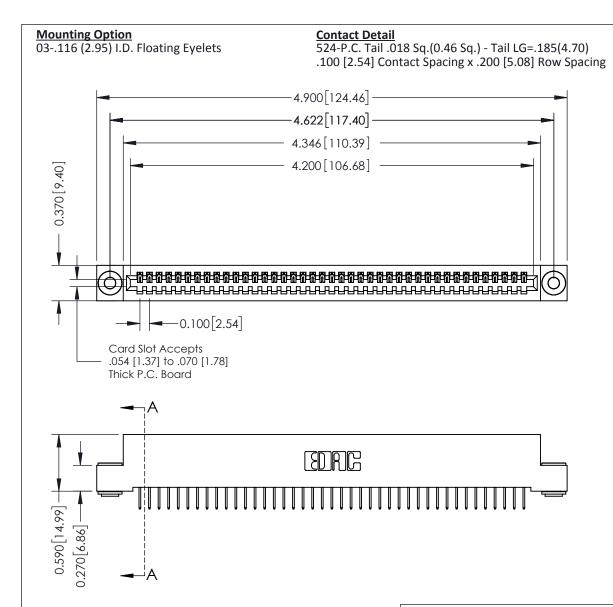

## **See Accompanying Pages for:**

- **Contact Bend Details**
- **Mounting Options**

| 342 / 392 Card Edge Connector |
|-------------------------------|
| Part Number: 342-041-524-103  |

YOUR CONNECTION TO QUALITY & SERVICE

THIS IS A C.A.D. GENERATED DRAWING DO NOT MAKE MANUAL REVISIONS TO MASTER

ISSUE NUMBER

ORIGINAL

1

| 342 / 392 Card Edge Connector<br>Mounting Options |                                                                                                                                             | ACAD REFERENCE NO. 342 ENG MASTER |                         |        |  |  |
|---------------------------------------------------|---------------------------------------------------------------------------------------------------------------------------------------------|-----------------------------------|-------------------------|--------|--|--|
|                                                   |                                                                                                                                             | DRAWN: J.LEE                      | DATE: <b>OCT. 06/09</b> |        |  |  |
|                                                   |                                                                                                                                             | CHECKED:                          | DATE:                   |        |  |  |
| EDAC INC                                          | THESE DRAWINGS AND SPECIFICATIONS<br>ARE THE PROPERTY OF EDAC INC.,AND<br>SHALL NOT BE REPRODUCED,OR COPIED<br>OR USED AS THE BASIS FOR THE | SCALE: NTS                        | SHEET :                 | 3 OF 3 |  |  |
| TORONTO, ONTARIO                                  |                                                                                                                                             | DRAWING NUMBER                    | •                       | ISSUE  |  |  |
| YOUR CONNECTION TO QUALITY & SERVICE              | MANUFACTURE OR SALE OF APPARATUS                                                                                                            | 342 Assembly                      |                         | 1      |  |  |