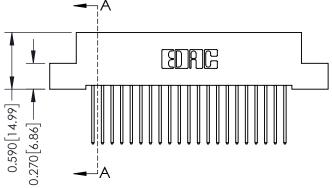

SECTION A-A

342 Assembly

## **See Accompanying Pages for:**

- **Contact Bend Details**
- **Mounting Options**

THIS IS A C.A.D. GENERATED DRAWING DO NOT MAKE MANUAL REVISIONS TO MASTER. ISSUE NUMBER

ORIGINAL

1

| 342 / 392 Series Card Edge Connector<br>Contact Bend Detail |                                                                                                                                   | ACAD REFERENCE NO. 342 ENG MASTER |             |                  |        |
|-------------------------------------------------------------|-----------------------------------------------------------------------------------------------------------------------------------|-----------------------------------|-------------|------------------|--------|
|                                                             |                                                                                                                                   | DRAWN:                            | J.LEE       | DATE: OCT. 06/09 |        |
|                                                             |                                                                                                                                   | CHECKED:                          |             | DATE:            |        |
| EDAC INC                                                    | ARE THE PROPERTY OF EDAC INC.,AND SHALL NOT BE REPRODUCED,OR COPIED OR USED AS THE BASIS FOR THE MANUFACTURE OR SALE OF APPARATUS | SCALE:                            | NTS         | SHEET :          | 2 OF 3 |
| TORONTO, ONTARIO                                            |                                                                                                                                   | DRAWING                           | NUMBER      |                  | ISSUE  |
| YOUR CONNECTION TO QUALITY & SERVICE                        |                                                                                                                                   | 3                                 | 42 Assembly |                  | 1      |