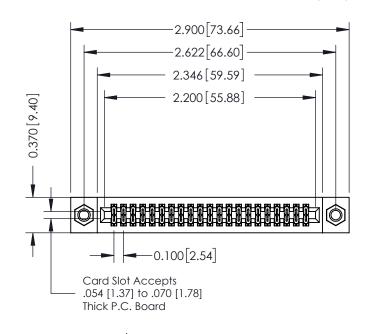

## 342 / 392 Card Edge Connector Part Number: 342-042-540-207

YOUR CONNECTION TO QUALITY & SERVICE

| ACAD REFERENCE NO. 342 ENG MASTER |                  |  |  |  |  |
|-----------------------------------|------------------|--|--|--|--|
| DRAWN: J.LEE                      | DATE: OCT. 06/09 |  |  |  |  |
| CHECKED:                          | DATE:            |  |  |  |  |
| SCALE: NTS                        | SHEET 1 OF 3     |  |  |  |  |
| DRAWING NUMBER                    | ISSUE            |  |  |  |  |

SECTION A-A

342 Assembly