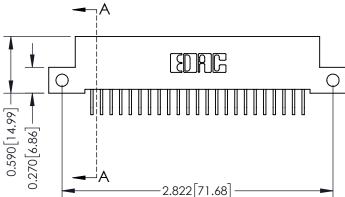

## **Mounting Option**

12-.128 (3.25) Dia. Side Mounting Holes

## **Contact Detail**

559-90 Degree Bend (Code 541 Contacts) .100 [2.54] Contact Spacing x .200 [5.08] Row Spacing





## 0.240 [6.10] Point of Contact 0.410[10.41] SECTION A-A

## **See Accompanying Pages for:**

- **Contact Bend Details**
- **Mounting Options**

| 342 / 392 Card Edge Connector |
|-------------------------------|
| Part Number: 342-046-559-212  |



|   | ACAD REFERENCE NO | 342 ENG MASTER   |
|---|-------------------|------------------|
|   | DRAWN: J.LEE      | DATE: OCT. 06/09 |
|   | CHECKED:          | DATE:            |
|   | SCALE: NTS        | SHEET 1 OF 3     |
| ) | DRAWING NUMBER    | ISSUE            |

342 Assembly

THIS IS A C.A.D. GENERATED DRAWING DO NOT MAKE MANUAL REVISIONS TO MASTER. ISSUE NUMBER

ORIGINAL

1



| 342 / 392 Series Card Edge Connector<br>Contact Bend Detail |