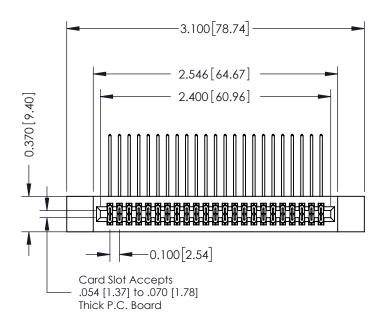

## **See Accompanying Pages for:**

- **Contact Bend Details**
- **Mounting Options**

| 342 / 392 Card Edge Connector |
|-------------------------------|
| Part Number: 342-046-559-212  |

|   | ACAD REFERENCE NO | 342 ENG MASTER   |
|---|-------------------|------------------|
|   | DRAWN: J.LEE      | DATE: OCT. 06/09 |
|   | CHECKED:          | DATE:            |
|   | SCALE: NTS        | SHEET 1 OF 3     |
| ) | DRAWING NUMBER    | ISSUE            |