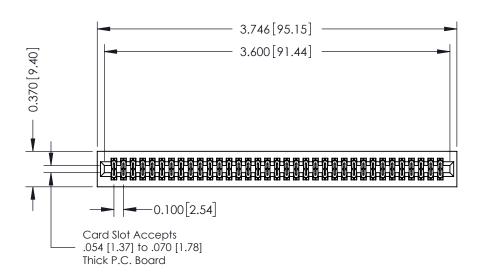

## **See Accompanying Pages for:**

- **Contact Bend Details**
- **Mounting Options**

| 342 / 392 Card Edge Connector |
|-------------------------------|
| Part Number: 342-070-555-201  |

| ACAD REFERENCE NO. 342 ENG MASTER |                  |  |  |  |  |
|-----------------------------------|------------------|--|--|--|--|
| DRAWN: J.LEE                      | DATE: OCT. 06/09 |  |  |  |  |
| CHECKED:                          | DATE:            |  |  |  |  |
| SCALE: NTS                        | SHEET 1 OF 3     |  |  |  |  |
| DRAWING NUMBER                    | ISSUE            |  |  |  |  |