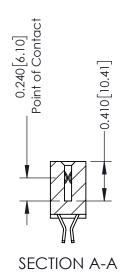

**Mounting Option** 01-No Mounting Lugs **Contact Detail** 

555-Extender Board Bend (Code 500 Contacts) .100 [2.54] Contact Spacing x .200 [5.08] Row Spacing