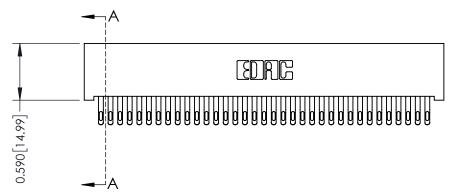

## **See Accompanying Pages for:**

- **Contact Bend Details**
- **Mounting Options**

| 342 / 392 Card Edge Connector |
|-------------------------------|
| Part Number: 342-070-555-201  |

| ACAD REFERENCE NO. 342 ENG MASTER |                  |  |  |  |  |
|-----------------------------------|------------------|--|--|--|--|
| DRAWN: J.LEE                      | DATE: OCT. 06/09 |  |  |  |  |
| CHECKED:                          | DATE:            |  |  |  |  |
| SCALE: NTS                        | SHEET 1 OF 3     |  |  |  |  |
| DRAWING NUMBER                    | ISSUE            |  |  |  |  |