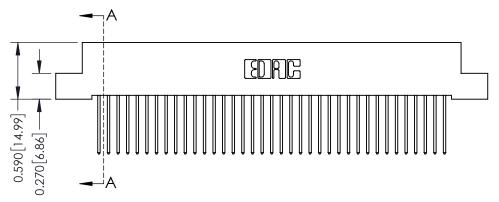

THIS IS A C.A.D. GENERATED DRAWING DO NOT MAKE MANUAL REVISIONS TO MASTER. ISSUE NUMBER

ORIGINAL

1

| 342 / 392 Series Card Edge Connector<br>Contact Bend Detail |                                                                                                                                                                                                  | ACAD REFERENCE NO. 342 ENG MASTER |             |                  |        |
|-------------------------------------------------------------|--------------------------------------------------------------------------------------------------------------------------------------------------------------------------------------------------|-----------------------------------|-------------|------------------|--------|
|                                                             |                                                                                                                                                                                                  | DRAWN:                            | J.LEE       | DATE: OCT. 06/09 |        |
|                                                             |                                                                                                                                                                                                  | CHECKED:                          |             | DATE:            |        |
| TORONTO, ONTARIO                                            | THESE DRAWINGS AND SPECIFICATIONS ARE THE PROPERTY OF EDAC INC. AND SHALL NOT BE REPRODUCED, OR COPIED OR USED AS THE BASIS FOR THE MANUFACTURE OR SALE OF APPARATUS WITHOUT WRITTEN PERMISSION. | SCALE:                            | NTS         | SHEET :          | 2 OF 3 |
|                                                             |                                                                                                                                                                                                  | DRAWING                           | NUMBER      |                  | ISSUE  |
| YOUR CONNECTION TO QUALITY & SERVICE                        |                                                                                                                                                                                                  | 3                                 | 42 Assembly |                  | 1      |