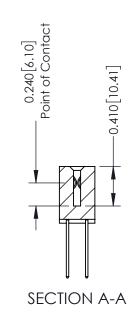

**Mounting Option** 02-.128 (3.25) Wide Mounting Slots

**Contact Detail** 

540-Wire Wrap .025 Sq.(0.64 Sq.) - Tail LG=.570(14.48) .100 [2.54] Contact Spacing x .200 [5.08] Row Spacing

**See Accompanying Pages for:** 