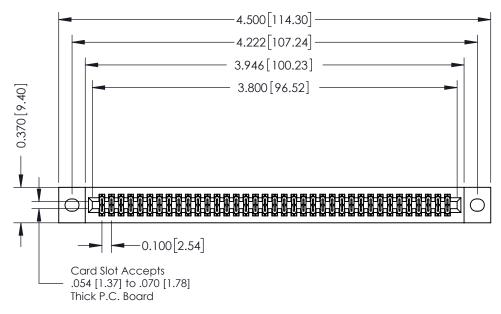

**Mounting Option** 02-.128 (3.25) Wide Mounting Slots

**Contact Detail** 

540-Wire Wrap .025 Sq.(0.64 Sq.) - Tail LG=.570(14.48) .100 [2.54] Contact Spacing x .200 [5.08] Row Spacing

**See Accompanying Pages for:** 

- **Contact Bend Details**
- **Mounting Options**

342 / 392 Card Edge Connector Part Number: 342-074-540-202

YOUR CONNECTION TO QUALITY & SERVICE

342 ENG MASTER J.LEE DATE: OCT. 06/09 SHEET 1 OF 3

342 Assembly