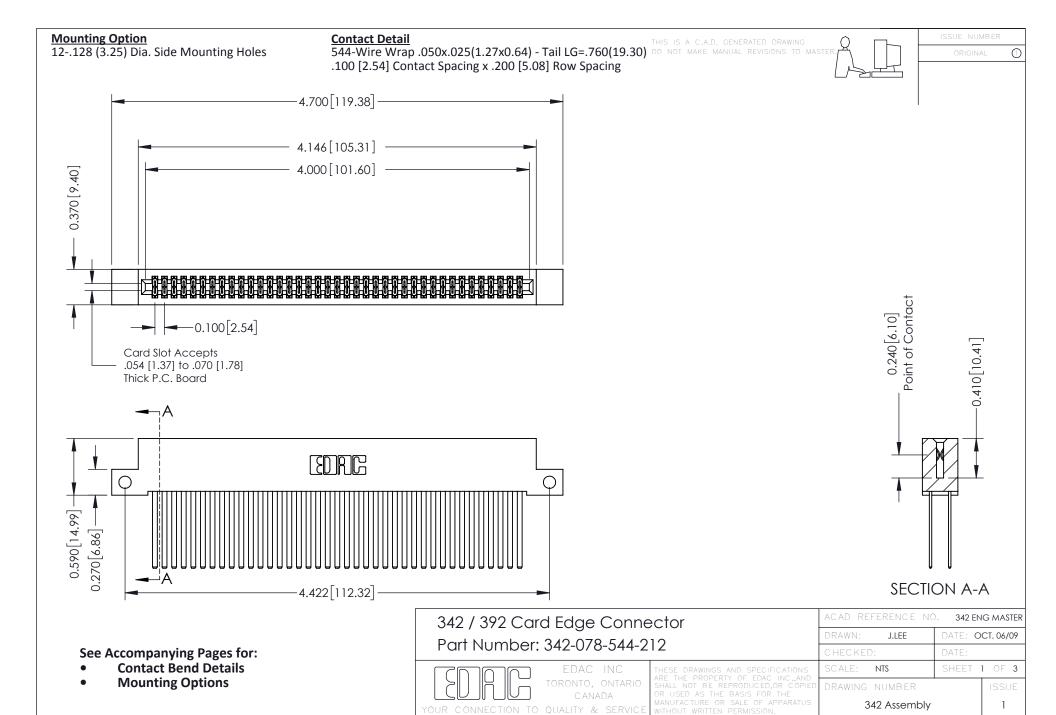

THIS IS A C.A.D. GENERATED DRAWING DO NOT MAKE MANUAL REVISIONS TO MASTER. ISSUE NUMBER

ORIGINAL

1



| 342 / 392 Series Card Edge Connector<br>Contact Bend Detail |                                                                                                                                                                                                  | ACAD REFERENCE NO. 342 ENG MASTER |             |                  |        |
|-------------------------------------------------------------|--------------------------------------------------------------------------------------------------------------------------------------------------------------------------------------------------|-----------------------------------|-------------|------------------|--------|
|