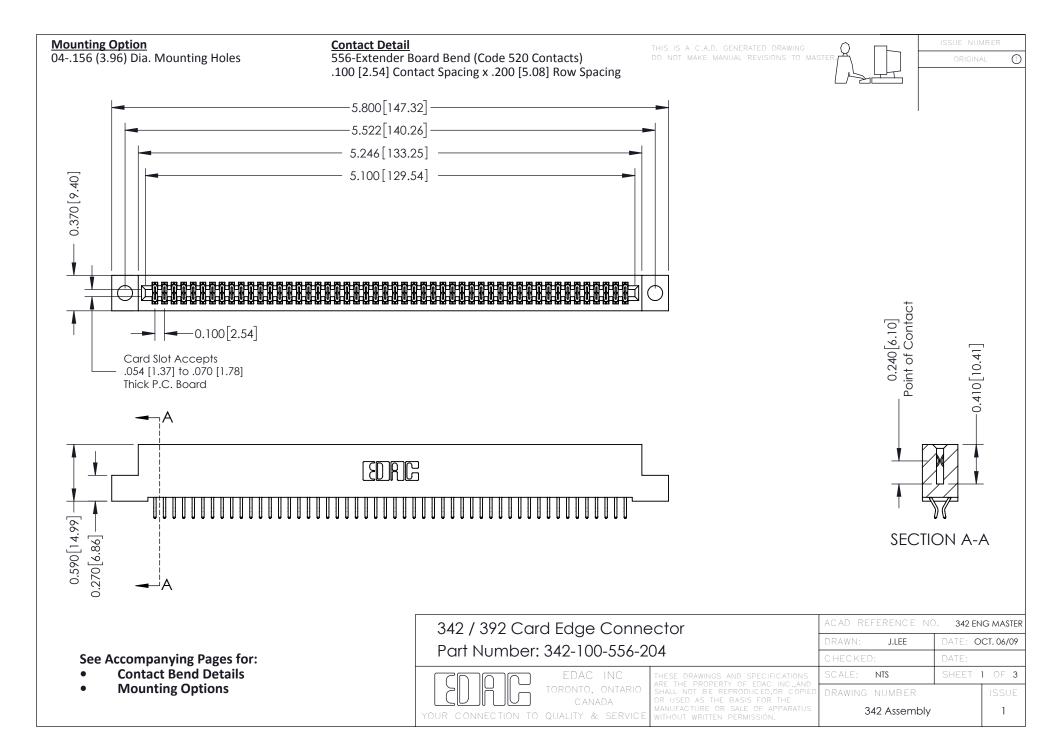

THIS IS A C.A.D. GENERATED DRAWING DO NOT MAKE MANUAL REVISIONS TO MASTER. ISSUE NUMBER

ORIGINAL

1



| 342 / 392 Series Card Edge Connector<br>Contact Bend Detail |                                                                                                                                                                                                  | ACAD REFERENCE NO. 342 ENG MASTER |             |                  |        |
|-------------------------------------------------------------|--------------------------------------------------------------------------------------------------------------------------------------------------------------------------------------------------|-----------------------------------|-------------|------------------|--------|
|