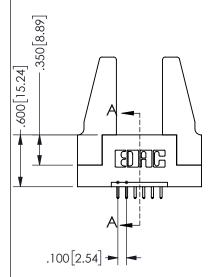

ISSUE NUMBER ORIGINAL

1

**Contact Code 558** 

Contact Code 559

**Contact Code 560** 

INSULATOR MATERIAL: THERMOPLASTIC POLYESTER, UL 94V-0

DAP MATERIAL AVAILABLE UPON REQUEST

CONTACT MATERIAL; COPPER ALLOY CONTACT PLATING: GOLD ON THE MATING AREA, TIN PLATING ON THE CONTACT TAILS, NICKEL UNDERPLATE

345/395 SERIES CARD EDGE CONNECTOR CONTACT CODE 555,556,558,559,560 DIMENSIONS

YOUR CONNECTION TO QUALITY & SERVICE

**EDAC INC** TORONTO, ONTARIO CANADA

THESE DRAWINGS AND SPECIFICATIONS ARE THE PROPERTY OF EDAC INC.,AND SHALL NOT BE REPRODUCED, OR COPIED OR USED AS THE BASIS FOR THE MANUFACTURE OR SALE OF APPARATUS WITHOUT WRITTEN PERMISSION.

| ACAD REFERENCE NO.  | 345-ENG-MASTER   |
|---------------------|------------------|
| DRAWN: R.STA.MONICA | DATE:MAY.16/2017 |
| CHECKED:            | DATE:            |
| SCALE: 1:1          | SHEET 2 OF 2     |
| DRAWING NUMBER      | ISSUE            |
| 345-FNG-MASTER      | 1                |