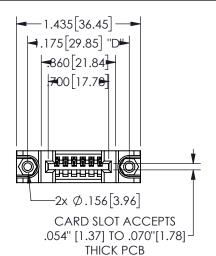

## SECTION A-A

345/395 SERIES CARD EDGE CONNECTOR PART NUMBER: 345-006-521-188

**EDAC INC** TORONTO, ONTARIO CANADA

THESE DRAWINGS AND SPECIFICATIONS ARE THE PROPERTY OF EDAC INC.,AND SHALL NOT BE REPRODUCED, OR COPIED OR USED AS THE BASIS FOR THE MANUFACTURE OR SALE OF APPARATUS WITHOUT WRITTEN PERMISSION.

| ACAD REFERENCE NO.  | 345-ENG-MASTER   |
|---------------------|------------------|
| DRAWN: R.STA.MONICA | DATE:MAY.16/2017 |
| CHECKED:            | DATE:            |
| SCALE: NTS          | SHEET 1 OF 2     |
| DRAWING NUMBER      | ISSUE            |
| 345-ENG-MASTER      | 1                |
|                     |                  |