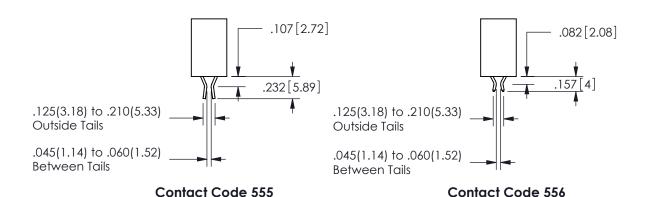

**SECTION A-A** 

ISSUE NUMBER ORIGINAL

1

**Contact Code 558** 

Contact Code 559

**Contact Code 560** 

INSULATOR MATERIAL: THERMOPLASTIC POLYESTER, UL 94V-0 DAP MATERIAL AVAILABLE UPON REQUEST

CONTACT MATERIAL; COPPER ALLOY CONTACT PLATING: GOLD ON THE MATING AREA, TIN PLATING ON THE CONTACT TAILS, NICKEL UNDERPLATE

## 345/395 SERIES CARD EDGE CONNECTOR CONTACT CODE 555,556,558,559,560 DIMENSIONS

YOUR CONNECTION TO QUALITY & SERVICE

**EDAC INC** TORONTO, ONTARIO CANADA

THESE DRAWINGS AND SPECIFICATIONS ARE THE PROPERTY OF EDAC INC.,AND SHALL NOT BE REPRODUCED, OR COPIED OR USED AS THE BASIS FOR THE MANUFACTURE OR SALE OF APPARATUS WITHOUT WRITTEN PERMISSION.