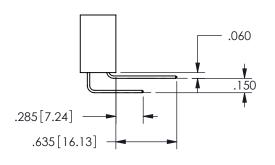

**SECTION A-A** 

ISSUE NUMBER ORIGINAL

1

**Contact Code 558** 

Contact Code 559

**Contact Code 560** 

INSULATOR MATERIAL: THERMOPLASTIC POLYESTER, UL 94V-0 DAP MATERIAL AVAILABLE UPON REQUEST

CONTACT MATERIAL; COPPER ALLOY CONTACT PLATING: GOLD ON THE MATING AREA, TIN PLATING ON THE CONTACT TAILS, NICKEL UNDERPLATE

## 345/395 SERIES CARD EDGE CONNECTOR CONTACT CODE 555,556,558,559,560 DIMENSIONS

YOUR CONNECTION TO QUALITY & SERVICE

**EDAC INC** TORONTO, ONTARIO CANADA

THESE DRAWINGS AND SPECIFICATIONS ARE THE PROPERTY OF EDAC INC.,AND SHALL NOT BE REPRODUCED, OR COPIED OR USED AS THE BASIS FOR THE MANUFACTURE OR SALE OF APPARATUS WITHOUT WRITTEN PERMISSION.