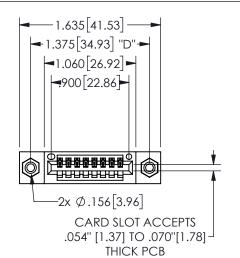

## 345/395 SERIES CARD EDGE CONNECTOR PART NUMBER: 345-008-523-108

YOUR CONNECTION TO QUALITY & SERVICE

**EDAC INC** TORONTO, ONTARIO CANADA

THESE DRAWINGS AND SPECIFICATIONS ARE THE PROPERTY OF EDAC INC.,AND SHALL NOT BE REPRODUCED, OR COPIED OR USED AS THE BASIS FOR THE MANUFACTURE OR SALE OF APPARATUS WITHOUT WRITTEN PERMISSION.

| ACAD REFERENCE NO.  | 345-ENG-MASTER   |
|---------------------|------------------|
| DRAWN: R.STA.MONICA | DATE:MAY.16/2017 |
| CHECKED:            | DATE:            |
| SCALE: NTS          | SHEET 1 OF 2     |
| DRAWING NUMBER      | ISSUE            |
| 345-ENG-MASTER      | 1                |
|                     |                  |