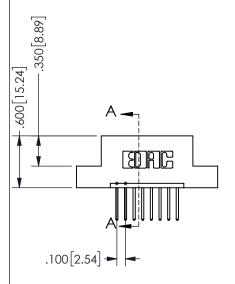

## 345/395 SERIES CARD EDGE CONNECTOR PART NUMBER: 345-008-523-108

YOUR CONNECTION TO QUALITY & SERVICE

**EDAC INC** TORONTO, ONTARIO CANADA

THESE DRAWINGS AND SPECIFICATIONS ARE THE PROPERTY OF EDAC INC.,AND SHALL NOT BE REPRODUCED, OR COPIED OR USED AS THE BASIS FOR THE MANUFACTURE OR SALE OF APPARATUS WITHOUT WRITTEN PERMISSION.

| ACAD REFERENCE NO.  | 345-ENG-MASTER   |
|---------------------|------------------|
| DRAWN: R.STA.MONICA | DATE:MAY.16/2017 |
| CHECKED:            | DATE:            |
| SCALE: NTS          | SHEET 1 OF 2     |
| DRAWING NUMBER      | ISSUE            |
| 345-ENG-MASTER      | 1                |
|                     |                  |