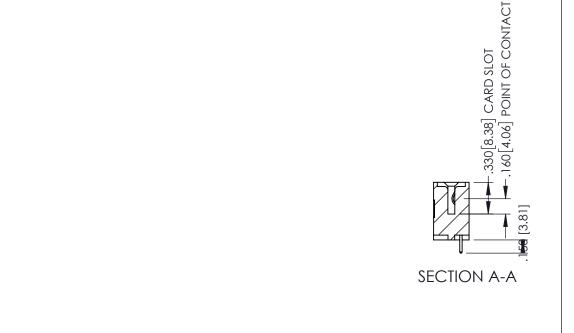

<u>Contact Dimensions:</u>
521-P.C. Tail .025 Sq.(0.64 Sq.) - Tail LG=.150(3.81)
.100 (2.54) Contact Spacing x .200 (5.08) Row Spacing

ACAD REFERENCE NO. 345-ENG-MASTER

1

- INSULATOR MATERIAL: THERMOPLASTIC PBT BLACK, UL 94V-0
- CONTACT MATERIAL; COPPER TIN ALLOY CONTACT PLATING: GOLD ON THE MATING AREA, TIN PLATING ON THE CONTACT TAILS, NICKEL UNDERPLATE