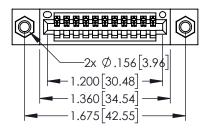

<u>Contact Dimensions:</u>
521-P.C. Tail .025 Sq.(0.64 Sq.) - Tail LG=.150(3.81)
.100 (2.54) Contact Spacing x .200 (5.08) Row Spacing

ACAD REFERENCE NO. 345-ENG-MASTER

1

- INSULATOR MATERIAL: THERMOPLASTIC PBT BLACK, UL 94V-0
- CONTACT MATERIAL; COPPER TIN ALLOY CONTACT PLATING: GOLD ON THE MATING AREA, TIN PLATING ON THE CONTACT TAILS, NICKEL UNDERPLATE