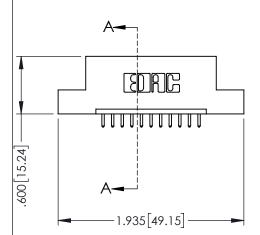

<u>Contact Dimensions:</u>
521-P.C. Tail .025 Sq.(0.64 Sq.) - Tail LG=.150(3.81)
.100 (2.54) Contact Spacing x .200 (5.08) Row Spacing

ACAD REFERENCE NO. 345-ENG-MASTER

1

- INSULATOR MATERIAL: THERMOPLASTIC PBT BLACK, UL 94V-0
- CONTACT MATERIAL; COPPER TIN ALLOY CONTACT PLATING: GOLD ON THE MATING AREA, TIN PLATING ON THE CONTACT TAILS, NICKEL UNDERPLATE