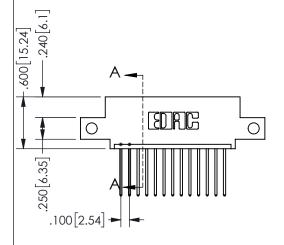

THIS IS A C.A.D. GENERATED DRAWING DO NOT MAKE MANUAL REVISIONS TO MASTER.

ISSUE NUMBER

ORIGINAL

1

-2.135[54.23] -1.560[39.62] -1.400 [35.56] · CARD SLOT ACCEPTS .054" [1.37] TO .070"[1.78] <sup>\_</sup> THICK PCB

<u>Contact Dimensions:</u>
540-Wire Wrap .025 Sq.(0.64 Sq.) - Tail LG=.560(14.22)
.100 (2.54) Contact Spacing x .200 (5.08) Row Spacing

.330[8.38] POINT OF CARD SLOT CONTACT .370 9.4

.160 4.06

**SECTION A-A** 

## 345/395 SERIES CARD EDGE CONNECTOR PART NUMBER: 345-013-540-412

YOUR CONNECTION TO QUALITY & SERVICE

**EDAC INC** TORONTO, ONTARIO CANADA

THESE DRAWINGS AND SPECIFICATIONS ARE THE PROPERTY OF EDAC INC.,AND SHALL NOT BE REPRODUCED, OR COPIED OR USED AS THE BASIS FOR THE MANUFACTURE OR SALE OF APPARATUS WITHOUT WRITTEN PERMISSION.