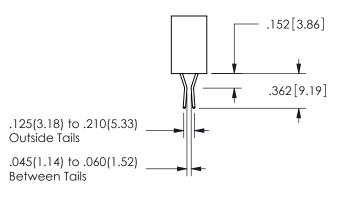

## .240[6.1] 600 15.24 250 [6.35] .100[2.54]

<u>Contact Dimensions:</u>
520-P.C. Tail .030x.018(0.76x0.46) - Tail LG=.175(4.45)
.100 (2.54) Contact Spacing x .200 (5.08) Row Spacing

345/395 SERIES CARD EDGE CONNECTOR PART NUMBER: 345-014-520-402