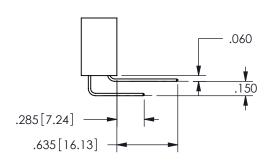

## .240[6.1] 600 15.24 250 [6.35] .100[2.54]

<u>Contact Dimensions:</u>
520-P.C. Tail .030x.018(0.76x0.46) - Tail LG=.175(4.45)
.100 (2.54) Contact Spacing x .200 (5.08) Row Spacing

345/395 SERIES CARD EDGE CONNECTOR PART NUMBER: 345-014-520-402