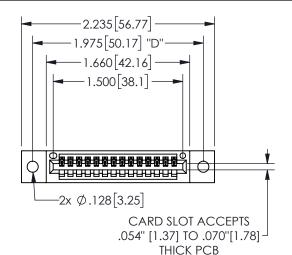

THIS IS A C.A.D. GENERATED DRAWING DO NOT MAKE MANUAL REVISIONS TO MASTER.

ISSUE NUMBER

ORIGINAL

1

.160 4.06 .330[8.38] POINT OF CARD SLOT CONTACT

## .240[6.1] 600 15.24 250 [6.35] .100[2.54]

<u>Contact Dimensions:</u>
520-P.C. Tail .030x.018(0.76x0.46) - Tail LG=.175(4.45)
.100 (2.54) Contact Spacing x .200 (5.08) Row Spacing

345/395 SERIES CARD EDGE CONNECTOR PART NUMBER: 345-014-520-402