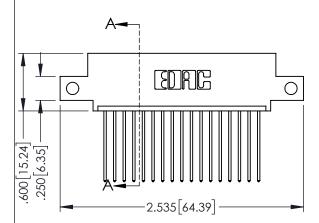

-.330[8.38] CARD SLOT .160[4.06] POINT OF CONTACT 1

- INSULATOR MATERIAL: THERMOPLASTIC PBT BLACK, UL 94V-0
- CONTACT MATERIAL; COPPER TIN ALLOY
   CONTACT PLATING: GOLD ON THE MATING AREA, TIN PLATING ON THE CONTACT TAILS, NICKEL UNDERPLATE

| 345/395 SERIES CARD EDGE CONNECTO<br>PART NUMBER: 345-017-541-412 | ЭR |
|-------------------------------------------------------------------|----|

TORONTO, ONTARIO CANADA

YOUR CONNECTION TO QUALITY & SERVICE