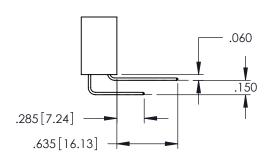

**SECTION A-A** 

**Contact Code 558** 

Contact Code 559

**Contact Code 560** 

INSULATOR MATERIAL: THERMOPLASTIC POLYESTER, UL 94V-0

DAP MATERIAL AVAILABLE UPON REQUEST

CONTACT MATERIAL; COPPER ALLOY CONTACT PLATING: GOLD ON THE MATING AREA, TIN PLATING ON THE CONTACT TAILS, NICKEL UNDERPLATE

345/395 SERIES CARD EDGE CONNECTOR CONTACT CODE 555,556,558,559,560 DIMENSIONS

YOUR CONNECTION TO QUALITY & SERVICE

ACAD REFERENCE NO. 345-ENG-MASTER DATE:MAY.16/2017 DRAWN: R.STA.MONICA 1:1 SHEET 2 OF 2