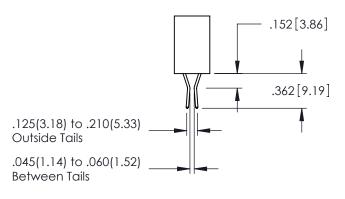

**SECTION A-A** 

**Contact Code 558** 

Contact Code 559

**Contact Code 560** 

INSULATOR MATERIAL: THERMOPLASTIC POLYESTER, UL 94V-0

DAP MATERIAL AVAILABLE UPON REQUEST

CONTACT MATERIAL; COPPER ALLOY CONTACT PLATING: GOLD ON THE MATING AREA, TIN PLATING ON THE CONTACT TAILS, NICKEL UNDERPLATE

345/395 SERIES CARD EDGE CONNECTOR CONTACT CODE 555,556,558,559,560 DIMENSIONS

YOUR CONNECTION TO QUALITY & SERVICE

ACAD REFERENCE NO. 345-ENG-MASTER DATE:MAY.16/2017 DRAWN: R.STA.MONICA 1:1 SHEET 2 OF 2