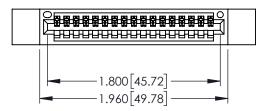

| 345/395 SERIES CARD EDGE CONNECTO<br>PART NUMBER: 345-017-541-412 | ЭR |
|-------------------------------------------------------------------|----|

TORONTO, ONTARIO CANADA

YOUR CONNECTION TO QUALITY & SERVICE

Contact Dimensions: 541-Wire Wrap .025 Sq.(0.64 Sq.) - Tail LG=.750(19.05) .100 (2.54) Contact Spacing x .200 (5.08) Row Spacing

THIS IS A C.A.D. GENERATED DRAWING
DO NOT MAKE MANUAL REVISIONS TO MAS

ORIGINAL