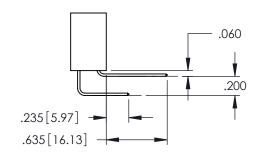

**SECTION A-A** 

**Contact Code 558** 

Contact Code 559

**Contact Code 560** 

INSULATOR MATERIAL: THERMOPLASTIC POLYESTER, UL 94V-0

DAP MATERIAL AVAILABLE UPON REQUEST

CONTACT MATERIAL; COPPER ALLOY CONTACT PLATING: GOLD ON THE MATING AREA, TIN PLATING ON THE CONTACT TAILS, NICKEL UNDERPLATE

345/395 SERIES CARD EDGE CONNECTOR CONTACT CODE 555,556,558,559,560 DIMENSIONS

YOUR CONNECTION TO QUALITY & SERVICE

ACAD REFERENCE NO. 345-ENG-MASTER DATE:MAY.16/2017 DRAWN: R.STA.MONICA 1:1 SHEET 2 OF 2