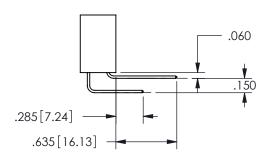

## <u>Contact Dimensions:</u> 555-Extender Board Bend (Code 500 Contacts) See Sheet 2 for Contact Code 555, 556, 558, 559, 560 **Dimensions**

.160 4.06 .330[8.38] POINT OF CARD SLOT CONTACT