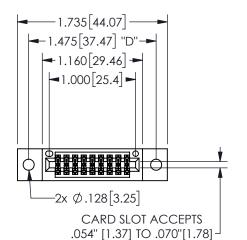

## <u>Contact Dimensions:</u> 555-Extender Board Bend (Code 500 Contacts) See Sheet 2 for Contact Code 555, 556, 558, 559, 560 **Dimensions**

.160 4.06 .330[8.38] POINT OF CARD SLOT CONTACT

SECTION A-A

ISSUE NUMBER ORIGINAL

1

**Contact Code 558** 

Contact Code 559

**Contact Code 560** 

INSULATOR MATERIAL: THERMOPLASTIC POLYESTER, UL 94V-0 DAP MATERIAL AVAILABLE UPON REQUEST

CONTACT MATERIAL; COPPER ALLOY CONTACT PLATING: GOLD ON THE MATING AREA, TIN PLATING ON THE CONTACT TAILS, NICKEL UNDERPLATE

## 345/395 SERIES CARD EDGE CONNECTOR CONTACT CODE 555,556,558,559,560 DIMENSIONS

YOUR CONNECTION TO QUALITY & SERVICE

**EDAC INC** TORONTO, ONTARIO CANADA

THESE DRAWINGS AND SPECIFICATIONS ARE THE PROPERTY OF EDAC INC.,AND SHALL NOT BE REPRODUCED, OR COPIED OR USED AS THE BASIS FOR THE MANUFACTURE OR SALE OF APPARATUS WITHOUT WRITTEN PERMISSION.

|  | ACAD REFERENCE NO.  | 345-ENG-MASTER   |
|--|---------------------|------------------|
|  | DRAWN: R.STA.MONICA | DATE:MAY.16/2017 |
|  | CHECKED:            | DATE:            |
|  | SCALE: 1:1          | SHEET 2 OF 2     |
|  | DRAWING NUMBER      | ISSUE            |
|  | 0.45 5110 1440750   | ,                |