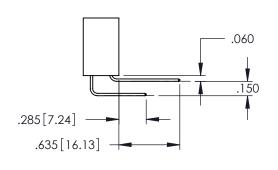

..330[8.38] CARD SLOT .160[4.06] POINT OF CONTACT

**SECTION A-A** 

.107 [2.72] .082 [2.08] .157 [4] .232 [5.89] .125(3.18) to .210(5.33) .125(3.18) to .210(5.33) Outside Tails Outside Tails .045(1.14) to .060(1.52) .045(1.14) to .060(1.52) Between Tails Between Tails **Contact Code 555 Contact Code 556** 

**Contact Code 558** 

## **Contact Code 559**

Contact Code 560

INSULATOR MATERIAL: THERMOPLASTIC POLYESTER, UL 94V-0 DAP MATERIAL AVAILABLE UPON REQUEST

CONTACT MATERIAL; COPPER ALLOY CONTACT PLATING: GOLD ON THE MATING AREA, TIN PLATING ON THE CONTACT TAILS, NICKEL UNDERPLATE