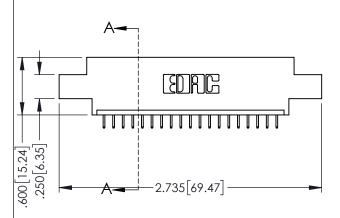

<u>Contact Dimensions:</u>
525-P.C. Tail .018 Sq.(0.46 Sq.) - Tail LG=.150(3.81)
.100 (2.54) Contact Spacing x .200 (5.08) Row Spacing

2.475 62.87

INSULATOR MATERIAL: THERMOPLASTIC PBT BLACK, UL 94V-0

CONTACT MATERIAL; COPPER TIN ALLOY

CONTACT PLATING: GOLD ON THE MATING AREA, TIN PLATING ON THE CONTACT TAILS, NICKEL UNDERPLATE

345/395 SERIES CARD EDGE CONNECTOR PART NUMBER: 345-019-525-607

| ACAD REFERENCE NO. 345-ENG-MASTER |                  |  |
|-----------------------------------|------------------|--|
| DRAWN: R.STA.MONICA               | DATE:MAY.16/2017 |  |
| CHECKED:                          | DATE:            |  |
| SCALE: 1:1                        | SHEET 1 OF 2     |  |
| DRAWING NUMBER                    | ISSUE            |  |
| 345-ENG-MASTER                    | 1 1              |  |