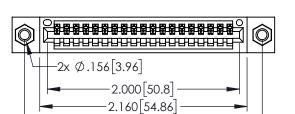

<u>Contact Dimensions:</u>
525-P.C. Tail .018 Sq.(0.46 Sq.) - Tail LG=.150(3.81)
.100 (2.54) Contact Spacing x .200 (5.08) Row Spacing

2.475 62.87

INSULATOR MATERIAL: THERMOPLASTIC PBT BLACK, UL 94V-0

CONTACT MATERIAL; COPPER TIN ALLOY

CONTACT PLATING: GOLD ON THE MATING AREA, TIN PLATING ON THE CONTACT TAILS, NICKEL UNDERPLATE

345/395 SERIES CARD EDGE CONNECTOR PART NUMBER: 345-019-525-607

| ACAD REFERENCE NO. 345-ENG-MASTER |                  |  |
|-----------------------------------|------------------|--|
| DRAWN: R.STA.MONICA               | DATE:MAY.16/2017 |  |
| CHECKED:                          | DATE:            |  |
| SCALE: 1:1                        | SHEET 1 OF 2     |  |
| DRAWING NUMBER                    | ISSUE            |  |
| 345-ENG-MASTER                    | 1 1              |  |