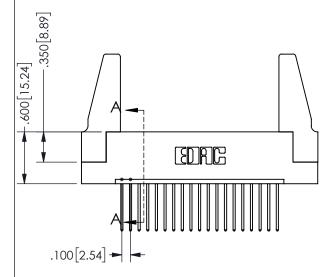

SECTION A-A

ORIGINAL 1

ISSUE NUMBER

**Contact Code 558** 

Contact Code 559

**Contact Code 560** 

INSULATOR MATERIAL: THERMOPLASTIC POLYESTER, UL 94V-0 DAP MATERIAL AVAILABLE UPON REQUEST

CONTACT MATERIAL; COPPER ALLOY CONTACT PLATING: GOLD ON THE MATING AREA, TIN PLATING ON THE CONTACT TAILS, NICKEL UNDERPLATE

345/395 SERIES CARD EDGE CONNECTOR CONTACT CODE 555,556,558,559,560 DIMENSIONS

YOUR CONNECTION TO QUALITY & SERVICE

**EDAC INC** TORONTO, ONTARIO CANADA

THESE DRAWINGS AND SPECIFICATIONS ARE THE PROPERTY OF EDAC INC.,AND SHALL NOT BE REPRODUCED, OR COPIED OR USED AS THE BASIS FOR THE MANUFACTURE OR SALE OF APPARATUS WITHOUT WRITTEN PERMISSION.