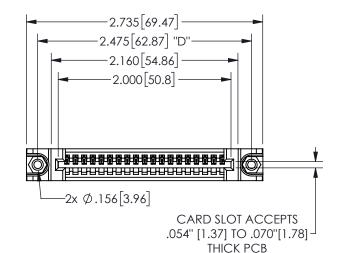

THIS IS A C.A.D. GENERATED DRAWING DO NOT MAKE MANUAL REVISIONS TO MASTER.

ISSUE NUMBER

ORIGINAL

1

Contact Dimensions: 540-Wire Wrap .025 Sq.(0.64 Sq.) - Tail LG=.560(14.22) .100 (2.54) Contact Spacing x .200 (5.08) Row Spacing .330[8.38]
CARD SLOT

.370[9.4]

345/395 SERIES CARD EDGE CONNECTOR PART NUMBER: 345-019-540-188

EDAC INC TORONTO, ONTARIO CANADA

YOUR CONNECTION TO QUALITY & SERVICE

THESE DRAWINGS AND SPECIFICATIONS ARE THE PROPERTY OF EDAC INC.,AND SHALL NOT BE REPRODUCED,OR COPIED OR USED AS THE BASIS FOR THE MANUFACTURE OR SALE OF APPARATUS WITHOUT WRITTEN PERMISSION.