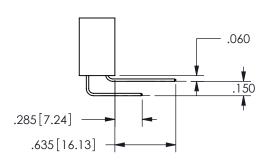

## <u>Contact Dimensions:</u> 556-Extender Board Bend (Code 520 Contacts) See Sheet 2 for Contact Code 555, 556, 558, 559, 560 **Dimensions**

.160 4.06 .330[8.38] POINT OF CARD SLOT CONTACT

## SECTION A-A

345/395 SERIES CARD EDGE CONNECTOR PART NUMBER: 345-020-556-812

**EDAC INC** TORONTO, ONTARIO CANADA

THESE DRAWINGS AND SPECIFICATIONS ARE THE PROPERTY OF EDAC INC.,AND SHALL NOT BE REPRODUCED, OR COPIED OR USED AS THE BASIS FOR THE MANUFACTURE OR SALE OF APPARATUS WITHOUT WRITTEN PERMISSION.