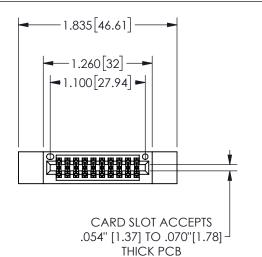

## SECTION A-A

345/395 SERIES CARD EDGE CONNECTOR PART NUMBER: 345-020-556-812

**EDAC INC** TORONTO, ONTARIO CANADA

THESE DRAWINGS AND SPECIFICATIONS ARE THE PROPERTY OF EDAC INC.,AND SHALL NOT BE REPRODUCED, OR COPIED OR USED AS THE BASIS FOR THE MANUFACTURE OR SALE OF APPARATUS WITHOUT WRITTEN PERMISSION.

| ACAD REFERENCE NO.  | 345-ENG-MASTER   |
|---------------------|------------------|
| DRAWN: R.STA.MONICA | DATE:MAY.16/2017 |
| CHECKED:            | DATE:            |
| SCALE: NTS          | SHEET 1 OF 2     |
| DRAWING NUMBER      | ISSUE            |
| 345-ENG-MASTER      | 1                |
|                     |                  |