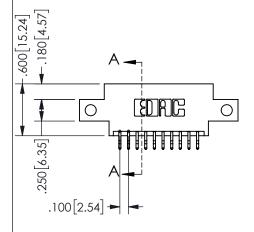

## <u>Contact Dimensions:</u> 556-Extender Board Bend (Code 520 Contacts) See Sheet 2 for Contact Code 555, 556, 558, 559, 560 **Dimensions**

.160 4.06 .330[8.38] POINT OF CARD SLOT CONTACT

ISSUE NUMBER ORIGINAL

1

**Contact Code 558** 

Contact Code 559

**Contact Code 560** 

INSULATOR MATERIAL: THERMOPLASTIC POLYESTER, UL 94V-0 DAP MATERIAL AVAILABLE UPON REQUEST

CONTACT MATERIAL; COPPER ALLOY CONTACT PLATING: GOLD ON THE MATING AREA, TIN PLATING ON THE CONTACT TAILS, NICKEL UNDERPLATE

345/395 SERIES CARD EDGE CONNECTOR CONTACT CODE 555,556,558,559,560 DIMENSIONS

YOUR CONNECTION TO QUALITY & SERVICE

**EDAC INC** TORONTO, ONTARIO CANADA

THESE DRAWINGS AND SPECIFICATIONS ARE THE PROPERTY OF EDAC INC.,AND SHALL NOT BE REPRODUCED, OR COPIED OR USED AS THE BASIS FOR THE MANUFACTURE OR SALE OF APPARATUS WITHOUT WRITTEN PERMISSION.

| ACAD REFERENCE NO.  | 345-ENG-MASTER   |
|---------------------|------------------|
| DRAWN: R.STA.MONICA | DATE:MAY.16/2017 |
| CHECKED:            | DATE:            |
| SCALE: 1:1          | SHEET 2 OF 2     |
| DRAWING NUMBER      | ISSUE            |
| 345-ENG-MASTER      | 1                |