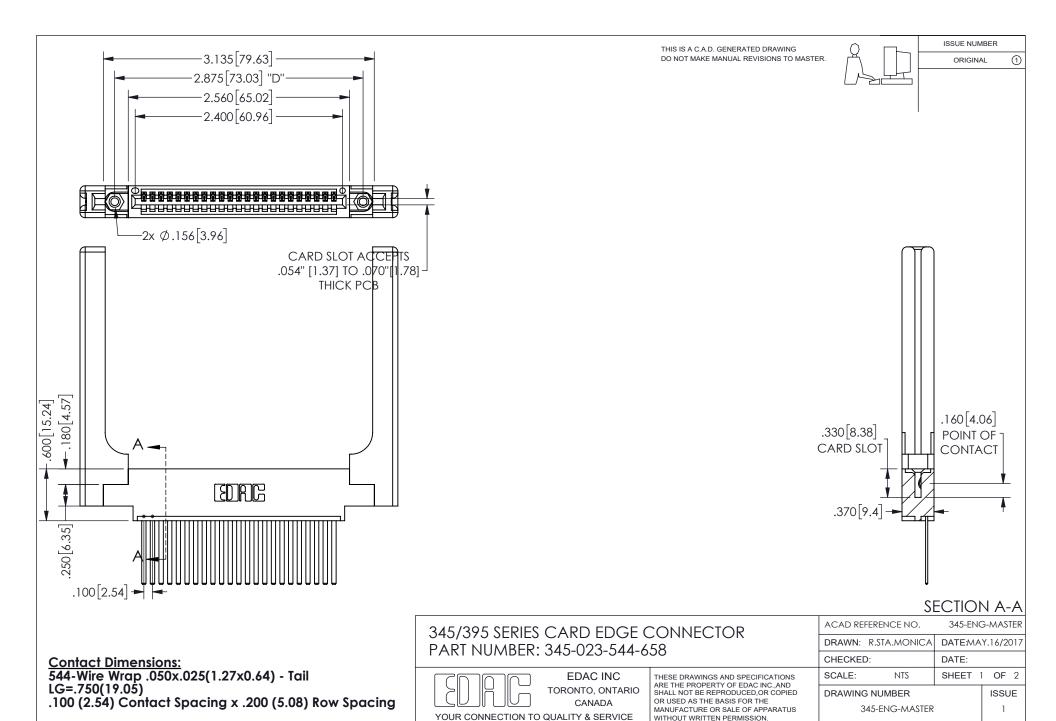

CONTACT MATERIAL; COPPER ALLOY

CONTACT PLATING: GOLD ON THE MATING AREA, TIN PLATING ON THE CONTACT TAILS, NICKEL UNDERPLATE

345/395 SERIES CARD EDGE CONNECTOR CONTACT CODE 555,556,558,559,560 DIMENSIONS