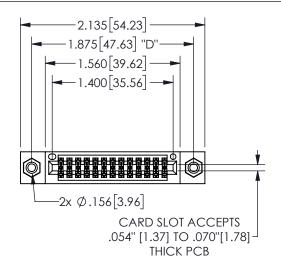

## 345/395 SERIES CARD EDGE CONNECTOR PART NUMBER: 345-026-560-208

YOUR CONNECTION TO QUALITY & SERVICE

**EDAC INC** TORONTO, ONTARIO CANADA

THESE DRAWINGS AND SPECIFICATIONS ARE THE PROPERTY OF EDAC INC.,AND SHALL NOT BE REPRODUCED, OR COPIED OR USED AS THE BASIS FOR THE MANUFACTURE OR SALE OF APPARATUS WITHOUT WRITTEN PERMISSION.

|                    |               |                | , , , , , |
|--------------------|---------------|----------------|-----------|
| ACAD REFERENCE NO. |               | 345-ENG-MASTER |           |
| DRAWN:             | R.STA.MONICA  | DATEMA         | Y.16/2017 |
| CHECKED:           |               | DATE:          |           |
| SCALE:             | NTS           | SHEET          | OF 2      |
| DRAWING            | NUMBER        |                | ISSUE     |
| 3                  | 45-ENG-MASTER |                | 1         |