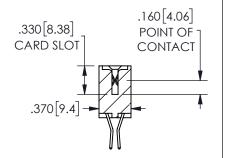

SECTION A-A

ISSUE NUMBER ORIGINAL

1

**Contact Code 558** 

Contact Code 559

**Contact Code 560** 

INSULATOR MATERIAL: THERMOPLASTIC POLYESTER, UL 94V-0 DAP MATERIAL AVAILABLE UPON REQUEST

CONTACT MATERIAL; COPPER ALLOY CONTACT PLATING: GOLD ON THE MATING AREA, TIN PLATING ON THE CONTACT TAILS, NICKEL UNDERPLATE

345/395 SERIES CARD EDGE CONNECTOR CONTACT CODE 555,556,558,559,560 DIMENSIONS

YOUR CONNECTION TO QUALITY & SERVICE

**EDAC INC** TORONTO, ONTARIO CANADA

THESE DRAWINGS AND SPECIFICATIONS ARE THE PROPERTY OF EDAC INC.,AND SHALL NOT BE REPRODUCED, OR COPIED OR USED AS THE BASIS FOR THE MANUFACTURE OR SALE OF APPARATUS WITHOUT WRITTEN PERMISSION.

|  | ACAD REFERENCE NO.  | 345-ENG-MASTER   |  |  |
|--|---------------------|------------------|--|--|
|  | DRAWN: R.STA.MONICA | DATE:MAY.16/2017 |  |  |
|  | CHECKED:            | DATE:            |  |  |
|  | SCALE: 1:1          | SHEET 2 OF 2     |  |  |
|  | DRAWING NUMBER      | ISSUE            |  |  |
|  | 345-ENG-MASTER      | 1                |  |  |