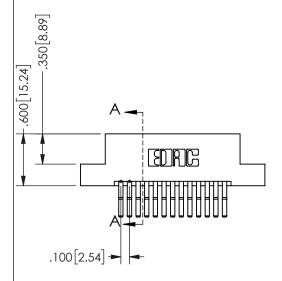

## 345/395 SERIES CARD EDGE CONNECTOR PART NUMBER: 345-026-560-208

YOUR CONNECTION TO QUALITY & SERVICE

**EDAC INC** TORONTO, ONTARIO CANADA

THESE DRAWINGS AND SPECIFICATIONS ARE THE PROPERTY OF EDAC INC.,AND SHALL NOT BE REPRODUCED, OR COPIED OR USED AS THE BASIS FOR THE MANUFACTURE OR SALE OF APPARATUS WITHOUT WRITTEN PERMISSION.

|                    |               |                | , , , , , |
|--------------------|---------------|----------------|-----------|
| ACAD REFERENCE NO. |               | 345-ENG-MASTER |           |
| DRAWN:             | R.STA.MONICA  | DATEMA         | Y.16/2017 |
| CHECKED:           |               | DATE:          |           |
| SCALE:             | NTS           | SHEET          | OF 2      |
| DRAWING            | NUMBER        |                | ISSUE     |
| 3                  | 45-ENG-MASTER |                | 1         |