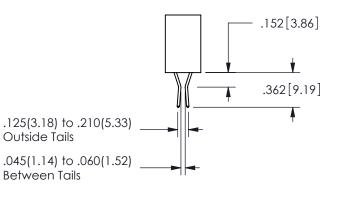

## **Contact Dimensions:**

560-Extender Board Bend (Code 523 Contacts) See Sheet 2 for Contact Code 555, 556, 558, 559, 560 **Dimensions** 

SECTION A-A

ISSUE NUMBER ORIGINAL

1

**Contact Code 558** 

Contact Code 559

**Contact Code 560** 

INSULATOR MATERIAL: THERMOPLASTIC POLYESTER, UL 94V-0 DAP MATERIAL AVAILABLE UPON REQUEST

CONTACT MATERIAL; COPPER ALLOY CONTACT PLATING: GOLD ON THE MATING AREA, TIN PLATING ON THE CONTACT TAILS, NICKEL UNDERPLATE