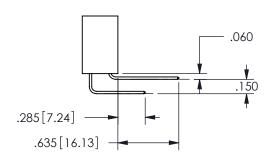

## **Contact Dimensions:**

560-Extender Board Bend (Code 523 Contacts) See Sheet 2 for Contact Code 555, 556, 558, 559, 560 **Dimensions** 

SECTION A-A

ISSUE NUMBER ORIGINAL

1

**Contact Code 558** 

Contact Code 559

**Contact Code 560** 

INSULATOR MATERIAL: THERMOPLASTIC POLYESTER, UL 94V-0 DAP MATERIAL AVAILABLE UPON REQUEST

CONTACT MATERIAL; COPPER ALLOY CONTACT PLATING: GOLD ON THE MATING AREA, TIN PLATING ON THE CONTACT TAILS, NICKEL UNDERPLATE

345/395 SERIES CARD EDGE CONNECTOR CONTACT CODE 555,556,558,559,560 DIMENSIONS

YOUR CONNECTION TO QUALITY & SERVICE

**EDAC INC** TORONTO, ONTARIO CANADA

THESE DRAWINGS AND SPECIFICATIONS ARE THE PROPERTY OF EDAC INC.,AND SHALL NOT BE REPRODUCED, OR COPIED OR USED AS THE BASIS FOR THE MANUFACTURE OR SALE OF APPARATUS WITHOUT WRITTEN PERMISSION.

|  | ACAD REFERENCE NO.  | 345-ENG-MASTER   |  |  |
|--|---------------------|------------------|--|--|
|  | DRAWN: R.STA.MONICA | DATE:MAY.16/2017 |  |  |
|  | CHECKED:            | DATE:            |  |  |
|  | SCALE: 1:1          | SHEET 2 OF 2     |  |  |
|  | DRAWING NUMBER      | ISSUE            |  |  |
|  | 345-ENG-MASTER      | 1                |  |  |