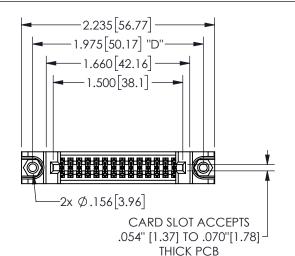

## 345/395 SERIES CARD EDGE CONNECTOR PART NUMBER: 345-028-500-288

YOUR CONNECTION TO QUALITY & SERVICE

**EDAC INC** TORONTO, ONTARIO CANADA

THESE DRAWINGS AND SPECIFICATIONS ARE THE PROPERTY OF EDAC INC.,AND SHALL NOT BE REPRODUCED, OR COPIED OR USED AS THE BASIS FOR THE MANUFACTURE OR SALE OF APPARATUS WITHOUT WRITTEN PERMISSION.

| SECTION A-A        |                    |  |
|--------------------|--------------------|--|
| ACAD REFERENCE NO. | 345-ENG-MASTER     |  |
| DRAWN: R.STA.MONIC | A DATE:MAY.16/2017 |  |
| CHECKED:           | DATE:              |  |
| SCALE: NTS         | SHEET 1 OF 2       |  |
| DRAWING NUMBER     | ISSUE              |  |
| 345-ENG-MAST       | ER 1               |  |