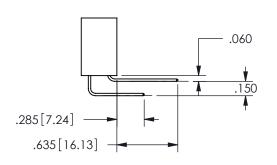

## <u>Contact Dimensions:</u> 500-Wire Hole .050x.025(1.27x0.64) - Tail LG=.260(6.60) .100 (2.54) Contact Spacing x .200 (5.08) Row Spacing

.160 4.06 .330[8.38] POINT OF CARD SLOT CONTACT .370 9.4 .200 [5.08]

345/395 SERIES CARD EDGE CONNECTOR CONTACT CODE 555,556,558,559,560 DIMENSIONS

YOUR CONNECTION TO QUALITY & SERVICE

**EDAC INC** TORONTO, ONTARIO CANADA

THESE DRAWINGS AND SPECIFICATIONS ARE THE PROPERTY OF EDAC INC.,AND SHALL NOT BE REPRODUCED, OR COPIED OR USED AS THE BASIS FOR THE MANUFACTURE OR SALE OF APPARATUS WITHOUT WRITTEN PERMISSION.