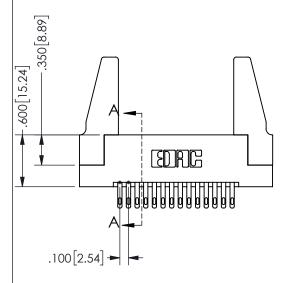

## 345/395 SERIES CARD EDGE CONNECTOR PART NUMBER: 345-028-500-288

YOUR CONNECTION TO QUALITY & SERVICE

**EDAC INC** TORONTO, ONTARIO CANADA

THESE DRAWINGS AND SPECIFICATIONS ARE THE PROPERTY OF EDAC INC.,AND SHALL NOT BE REPRODUCED, OR COPIED OR USED AS THE BASIS FOR THE MANUFACTURE OR SALE OF APPARATUS WITHOUT WRITTEN PERMISSION.

| SECTION A-A        |                    |  |
|--------------------|--------------------|--|
| ACAD REFERENCE NO. | 345-ENG-MASTER     |  |
| DRAWN: R.STA.MONIC | A DATE:MAY.16/2017 |  |
| CHECKED:           | DATE:              |  |
| SCALE: NTS         | SHEET 1 OF 2       |  |
| DRAWING NUMBER     | ISSUE              |  |
| 345-ENG-MAST       | ER 1               |  |