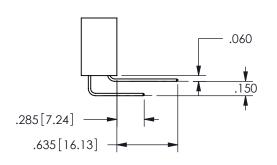

.160 4.06 .330[8.38] POINT OF CARD SLOT CONTACT .370 9.4

SECTION A-A

ISSUE NUMBER ORIGINAL

1

**Contact Code 558** 

Contact Code 559

**Contact Code 560** 

INSULATOR MATERIAL: THERMOPLASTIC POLYESTER, UL 94V-0

DAP MATERIAL AVAILABLE UPON REQUEST

CONTACT MATERIAL; COPPER ALLOY CONTACT PLATING: GOLD ON THE MATING AREA, TIN PLATING ON THE CONTACT TAILS, NICKEL UNDERPLATE

345/395 SERIES CARD EDGE CONNECTOR CONTACT CODE 555,556,558,559,560 DIMENSIONS