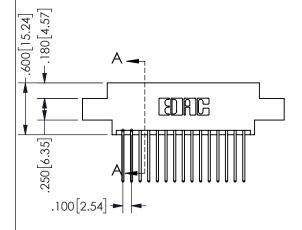

THIS IS A C.A.D. GENERATED DRAWING DO NOT MAKE MANUAL REVISIONS TO MASTER.

ISSUE NUMBER

ORIGINAL

1

<u>Contact Dimensions:</u>
540-Wire Wrap .025 Sq.(0.64 Sq.) - Tail LG=.560(14.22)
.100 (2.54) Contact Spacing x .200 (5.08) Row Spacing

SECTION A-A

ISSUE NUMBER ORIGINAL

1

**Contact Code 558** 

Contact Code 559

**Contact Code 560** 

INSULATOR MATERIAL: THERMOPLASTIC POLYESTER, UL 94V-0

DAP MATERIAL AVAILABLE UPON REQUEST