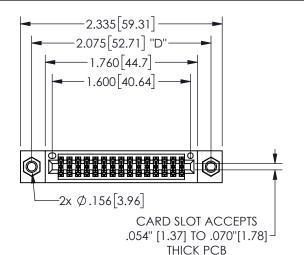

## 345/395 SERIES CARD EDGE CONNECTOR PART NUMBER: 345-030-540-807

YOUR CONNECTION TO QUALITY & SERVICE

**EDAC INC** TORONTO, ONTARIO CANADA

THESE DRAWINGS AND SPECIFICATIONS ARE THE PROPERTY OF EDAC INC.,AND SHALL NOT BE REPRODUCED, OR COPIED OR USED AS THE BASIS FOR THE MANUFACTURE OR SALE OF APPARATUS WITHOUT WRITTEN PERMISSION.

THIS IS A C.A.D. GENERATED DRAWING DO NOT MAKE MANUAL REVISIONS TO MASTER.

ISSUE NUMBER

ORIGINAL

1

<u>Contact Dimensions:</u>
540-Wire Wrap .025 Sq.(0.64 Sq.) - Tail LG=.560(14.22)
.100 (2.54) Contact Spacing x .200 (5.08) Row Spacing