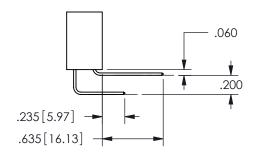

## <u>Contact Dimensions:</u> 500-Wire Hole .050x.025(1.27x0.64) - Tail LG=.260(6.60) .100 (2.54) Contact Spacing x .200 (5.08) Row Spacing

.160 4.06 .330[8.38] POINT OF CARD SLOT CONTACT .370 9.4 .200 5.08