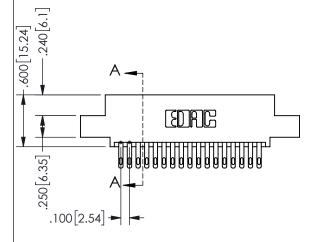

SECTION A-A

ISSUE NUMBER ORIGINAL

1

**Contact Code 558** 

Contact Code 559

**Contact Code 560** 

INSULATOR MATERIAL: THERMOPLASTIC POLYESTER, UL 94V-0

DAP MATERIAL AVAILABLE UPON REQUEST

CONTACT MATERIAL; COPPER ALLOY

CONTACT PLATING: GOLD ON THE MATING AREA, TIN PLATING ON THE CONTACT TAILS, NICKEL UNDERPLATE

## 345/395 SERIES CARD EDGE CONNECTOR CONTACT CODE 555,556,558,559,560 DIMENSIONS

YOUR CONNECTION TO QUALITY & SERVICE

**EDAC INC** TORONTO, ONTARIO CANADA

THESE DRAWINGS AND SPECIFICATIONS ARE THE PROPERTY OF EDAC INC.,AND SHALL NOT BE REPRODUCED, OR COPIED OR USED AS THE BASIS FOR THE MANUFACTURE OR SALE OF APPARATUS WITHOUT WRITTEN PERMISSION.

| ACAD REFERENCE NO.  | 345-ENG-MASTER   |
|---------------------|------------------|
| DRAWN: R.STA.MONICA | DATE:MAY.16/2017 |
| CHECKED:            | DATE:            |
| SCALE: 1:1          | SHEET 2 OF 2     |
| DRAWING NUMBER      | ISSUE            |
| 345-ENG-MASTER      | 1                |