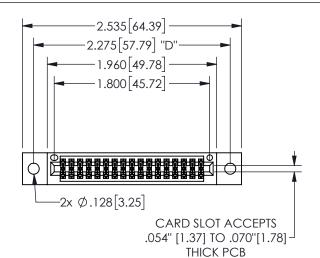

## 345/395 SERIES CARD EDGE CONNECTOR PART NUMBER: 345-034-500-502

YOUR CONNECTION TO QUALITY & SERVICE

**EDAC INC** TORONTO, ONTARIO CANADA

THESE DRAWINGS AND SPECIFICATIONS ARE THE PROPERTY OF EDAC INC.,AND SHALL NOT BE REPRODUCED, OR COPIED OR USED AS THE BASIS FOR THE MANUFACTURE OR SALE OF APPARATUS WITHOUT WRITTEN PERMISSION.

| 02011011717         |                  |  |
|---------------------|------------------|--|
| ACAD REFERENCE NO.  | 345-ENG-MASTER   |  |
| DRAWN: R.STA.MONICA | DATE:MAY.16/2017 |  |
| CHECKED:            | DATE:            |  |
| SCALE: NTS          | SHEET 1 OF 2     |  |
| DRAWING NUMBER      | ISSUE            |  |
| 345-ENG-MASTER      | 1                |  |