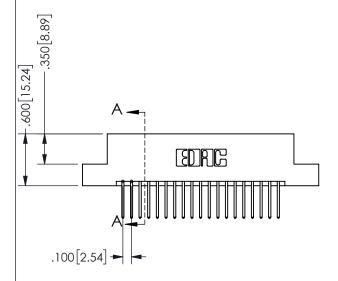

THIS IS A C.A.D. GENERATED DRAWING DO NOT MAKE MANUAL REVISIONS TO MASTER.

ISSUE NUMBER

ORIGINAL

-2.735[69.47] 2.475[62.87] "D' 2.160 54.86 -2.000 [50.8] -2x Ø.156[3.96] CARD SLOT ACCEPTS

> .054" [1.37] TO .070"[1.78] <sup>⊥</sup> THICK PCB

<u>Contact Dimensions:</u>
523-P.C. Tail .025 Sq.(0.64 Sq.) - Tail LG=.390(9.91)
.100 (2.54) Contact Spacing x .200 (5.08) Row Spacing

.160 4.06 .330[8.38] POINT OF CARD SLOT CONTACT .370 9.4

## 345/395 SERIES CARD EDGE CONNECTOR PART NUMBER: 345-038-523-204

YOUR CONNECTION TO QUALITY & SERVICE

**EDAC INC** TORONTO, ONTARIO CANADA

THESE DRAWINGS AND SPECIFICATIONS ARE THE PROPERTY OF EDAC INC.,AND SHALL NOT BE REPRODUCED, OR COPIED OR USED AS THE BASIS FOR THE MANUFACTURE OR SALE OF APPARATUS WITHOUT WRITTEN PERMISSION.