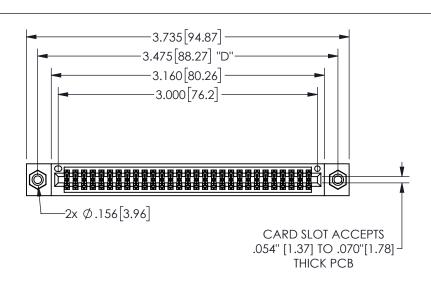

THIS IS A C.A.D. GENERATED DRAWING DO NOT MAKE MANUAL REVISIONS TO MASTER.

ISSUE NUMBER

ORIGINAL

1

.160 4.06 .330[8.38] POINT OF CARD SLOT CONTACT .370 9.4

-.180[4.57] 600 15.24 .250[6.35] .100[2.54]

> 345/395 SERIES CARD EDGE CONNECTOR PART NUMBER: 345-058-541-808