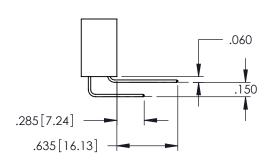

<u>Contact Dimensions:</u>
525-P.C. Tail .018 Sq.(0.46 Sq.) - Tail LG=.150(3.81)
.100 (2.54) Contact Spacing x .200 (5.08) Row Spacing

1

..330[8.38] CARD SLOT .160[4.06] POINT OF CONTACT **SECTION A-A** 

INSULATOR MATERIAL: THERMOPLASTIC PBT BLACK, UL 94V-0

CONTACT MATERIAL; COPPER TIN ALLOY CONTACT PLATING: GOLD ON THE MATING AREA, TIN PLATING ON THE CONTACT TAILS, NICKEL UNDERPLATE

| 345/395 SERIES CARD EDGE CONNECTOR |
|------------------------------------|
| PART NUMBER: 345-060-525-804       |