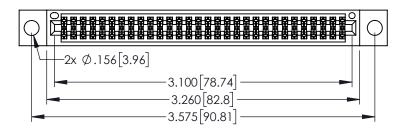

<u>Contact Dimensions:</u>
525-P.C. Tail .018 Sq.(0.46 Sq.) - Tail LG=.150(3.81)
.100 (2.54) Contact Spacing x .200 (5.08) Row Spacing

1

..330[8.38] CARD SLOT .160[4.06] POINT OF CONTACT **SECTION A-A** 

INSULATOR MATERIAL: THERMOPLASTIC PBT BLACK, UL 94V-0

CONTACT MATERIAL; COPPER TIN ALLOY CONTACT PLATING: GOLD ON THE MATING AREA, TIN PLATING ON THE CONTACT TAILS, NICKEL UNDERPLATE

| 345/395 SERIES CARD EDGE CONNECTOR |
|------------------------------------|
| PART NUMBER: 345-060-525-804       |