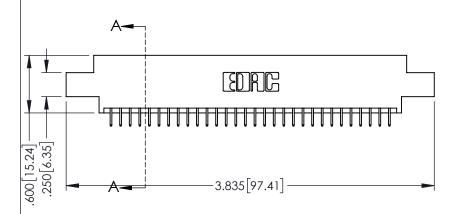

<u>Contact Dimensions:</u>
525-P.C. Tail .018 Sq.(0.46 Sq.) - Tail LG=.150(3.81)
.100 (2.54) Contact Spacing x .200 (5.08) Row Spacing

1

..330[8.38] CARD SLOT .160[4.06] POINT OF CONTACT **SECTION A-A** 

INSULATOR MATERIAL: THERMOPLASTIC PBT BLACK, UL 94V-0

CONTACT MATERIAL; COPPER TIN ALLOY CONTACT PLATING: GOLD ON THE MATING AREA, TIN PLATING ON THE CONTACT TAILS, NICKEL UNDERPLATE

| 345/395 SERIES CARD EDGE CONNECTOR |
|------------------------------------|
| PART NUMBER: 345-060-525-804       |