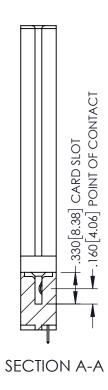

<u>Contact Dimensions:</u>
525-P.C. Tail .018 Sq.(0.46 Sq.) - Tail LG=.150(3.81)
.100 (2.54) Contact Spacing x .200 (5.08) Row Spacing

1

INSULATOR MATERIAL: THERMOPLASTIC PBT BLACK, UL 94V-0 CONTACT MATERIAL; COPPER TIN ALLOY

CONTACT PLATING: GOLD ON THE MATING AREA, TIN PLATING ON THE CONTACT TAILS, NICKEL UNDERPLATE

345/395 SERIES CARD EDGE CONNECTOR PART NUMBER: 345-061-525-678

YOUR CONNECTION TO QUALITY & SERVICE

| ACAD REFERENCE NO. 345-ENG-MASTER |                 |           |  |
|-----------------------------------|-----------------|-----------|--|
| DRAWN: R.STA.MONICA               | DATE: <b>MA</b> | Y.16/2017 |  |
| CHECKED:                          | DATE:           |           |  |
| SCALE: 1:1                        | SHEET 1         | OF 2      |  |
| DRAWING NUMBER                    |                 | ISSUE     |  |
| 345-ENG-MASTER                    |                 | 1         |  |