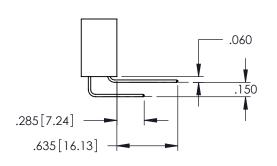

<u>Contact Dimensions:</u>
525-P.C. Tail .018 Sq.(0.46 Sq.) - Tail LG=.150(3.81)
.100 (2.54) Contact Spacing x .200 (5.08) Row Spacing

1

INSULATOR MATERIAL: THERMOPLASTIC PBT BLACK, UL 94V-0 CONTACT MATERIAL; COPPER TIN ALLOY

CONTACT PLATING: GOLD ON THE MATING AREA, TIN PLATING ON THE CONTACT TAILS, NICKEL UNDERPLATE

345/395 SERIES CARD EDGE CONNECTOR PART NUMBER: 345-061-525-678

YOUR CONNECTION TO QUALITY & SERVICE

| ACAD REFERENCE NO. 345-ENG-MASTER |                 |           |  |
|-----------------------------------|-----------------|-----------|--|
| DRAWN: R.STA.MONICA               | DATE: <b>MA</b> | Y.16/2017 |  |
| CHECKED:                          | DATE:           |           |  |
| SCALE: 1:1                        | SHEET 1         | OF 2      |  |
| DRAWING NUMBER                    |                 | ISSUE     |  |
| 345-ENG-MASTER                    |                 | 1         |  |