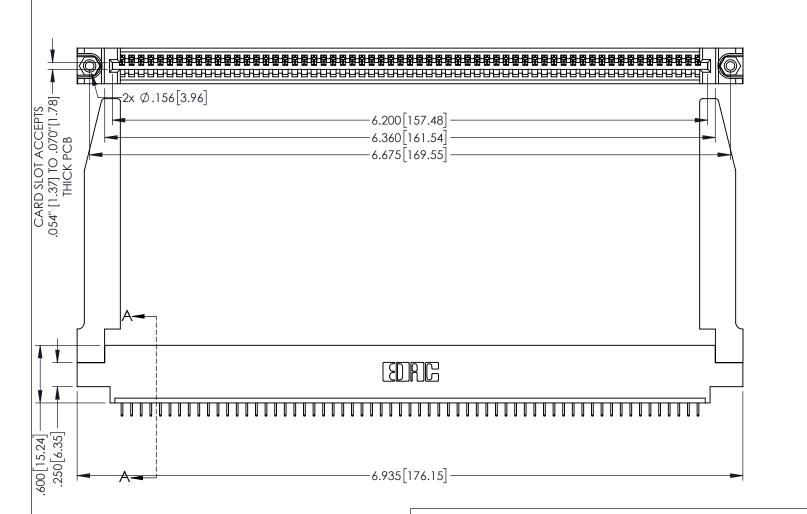

<u>Contact Dimensions:</u>
525-P.C. Tail .018 Sq.(0.46 Sq.) - Tail LG=.150(3.81)
.100 (2.54) Contact Spacing x .200 (5.08) Row Spacing

1

INSULATOR MATERIAL: THERMOPLASTIC PBT BLACK, UL 94V-0 CONTACT MATERIAL; COPPER TIN ALLOY

CONTACT PLATING: GOLD ON THE MATING AREA, TIN PLATING ON THE CONTACT TAILS, NICKEL UNDERPLATE

345/395 SERIES CARD EDGE CONNECTOR PART NUMBER: 345-061-525-678

YOUR CONNECTION TO QUALITY & SERVICE

| ACAD REFERENCE NO. 345-ENG-MASTER |                 |           |  |
|-----------------------------------|-----------------|-----------|--|
| DRAWN: R.STA.MONICA               | DATE: <b>MA</b> | Y.16/2017 |  |
| CHECKED:                          | DATE:           |           |  |
| SCALE: 1:1                        | SHEET 1         | OF 2      |  |
| DRAWING NUMBER                    |                 | ISSUE     |  |
| 345-ENG-MASTER                    |                 | 1         |  |