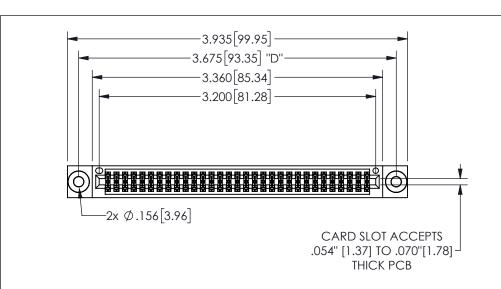

| 345/395 SERIES CARD EDGE CONNECTOR |
|------------------------------------|
| PART NUMBER: 345-062-555-803       |

YOUR CONNECTION TO QUALITY & SERVICE

**EDAC INC** TORONTO, ONTARIO CANADA

THESE DRAWINGS AND SPECIFICATIONS ARE THE PROPERTY OF EDAC INC.,AND SHALL NOT BE REPRODUCED, OR COPIED OR USED AS THE BASIS FOR THE MANUFACTURE OR SALE OF APPARATUS WITHOUT WRITTEN PERMISSION.

| ACAD REFERENCE NO. |              | 345-ENC | G-MASTER  |
|--------------------|--------------|---------|-----------|
| DRAWN:             | R.STA.MONICA | DATEMA  | Y.16/2017 |
| CHECKE             | D:           | DATE:   |           |
| SCALE:             | NTS          | SHEET   | OF 2      |
| DRAWING            | NUMBER       |         | ISSUE     |
| 345-ENG-MASTER     |              |         | 1         |