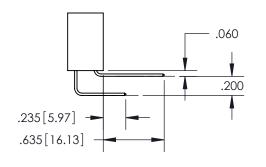

ISSUE NUMBER ORIGINAL

1

**Contact Code 558** 

## **Contact Code 559**

Contact Code 560

- INSULATOR MATERIAL: THERMOPLASTIC POLYESTER, UL 94V-0
- DAP MATERIAL AVAILABLE UPON REQUEST
- CONTACT MATERIAL; COPPER ALLOY

CONTACT PLATING: GOLD ON THE MATING AREA, TIN PLATING ON THE CONTACT TAILS, NICKEL UNDERPLATE