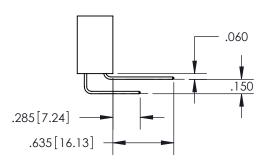

## **Contact Code 559**

Contact Code 560

- INSULATOR MATERIAL: THERMOPLASTIC POLYESTER, UL 94V-0
- DAP MATERIAL AVAILABLE UPON REQUEST
- CONTACT MATERIAL; COPPER ALLOY

CONTACT PLATING: GOLD ON THE MATING AREA, TIN PLATING ON THE CONTACT TAILS, NICKEL UNDERPLATE