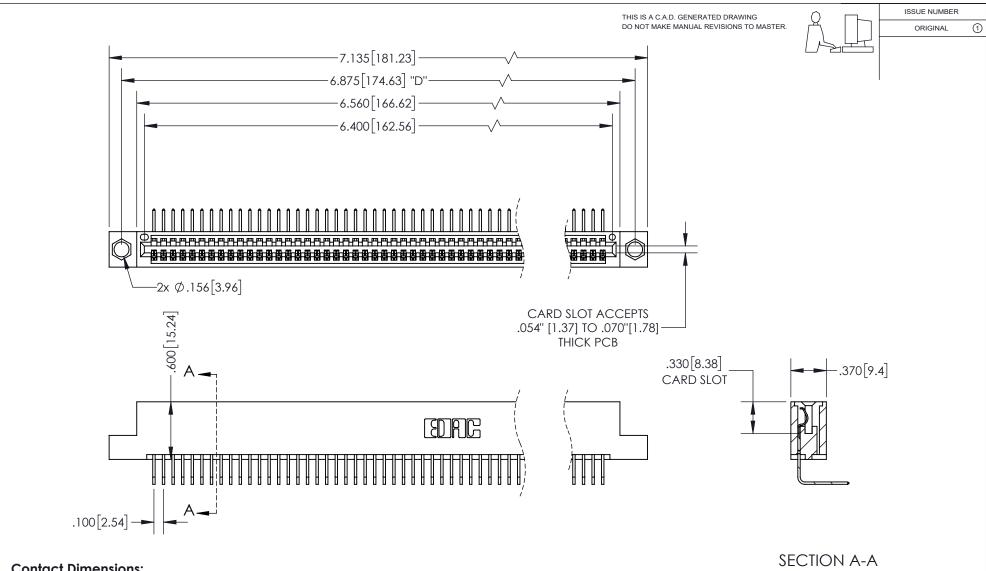

<u>Contact Dimensions:</u>
558-90 Degree Bend (Code 541 Contacts)
See Sheet 2 for Contact Code 555, 556, 558, 559, 560 Dimensions

INSULATOR MATERIAL: THERMOPLASTIC PBT, UL 94V-0 CONTACT MATERIAL; COPPER TIN ALLOY CONTACT PLATING: GOLD ON THE MATING AREA, TIN PLATING ON THE CONTACT TAILS, NICKEL UNDERPLATE

## 345/395 SERIES CARD EDGE CONNECTOR PART NUMBER: 345-063-558-104

YOUR CONNECTION TO QUALITY & SERVICE

**EDAC INC** TORONTO, ONTARIO CANADA

THESE DRAWINGS AND SPECIFICATIONS ARE THE PROPERTY OF EDAC INC., AND SHALL NOT BE REPRODUCED, OR COPIED OR USED AS THE BASIS FOR THE MANUFACTURE OR SALE OF APPARATUS WITHOUT WRITTEN PERMISSION.