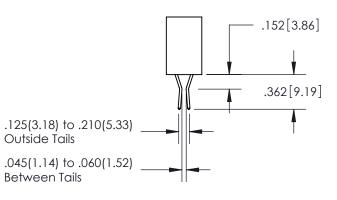

## **Contact Code 559**

Contact Code 560

- INSULATOR MATERIAL: THERMOPLASTIC POLYESTER, UL 94V-0
- DAP MATERIAL AVAILABLE UPON REQUEST
- CONTACT MATERIAL; COPPER ALLOY

CONTACT PLATING: GOLD ON THE MATING AREA, TIN PLATING ON THE CONTACT TAILS, NICKEL UNDERPLATE