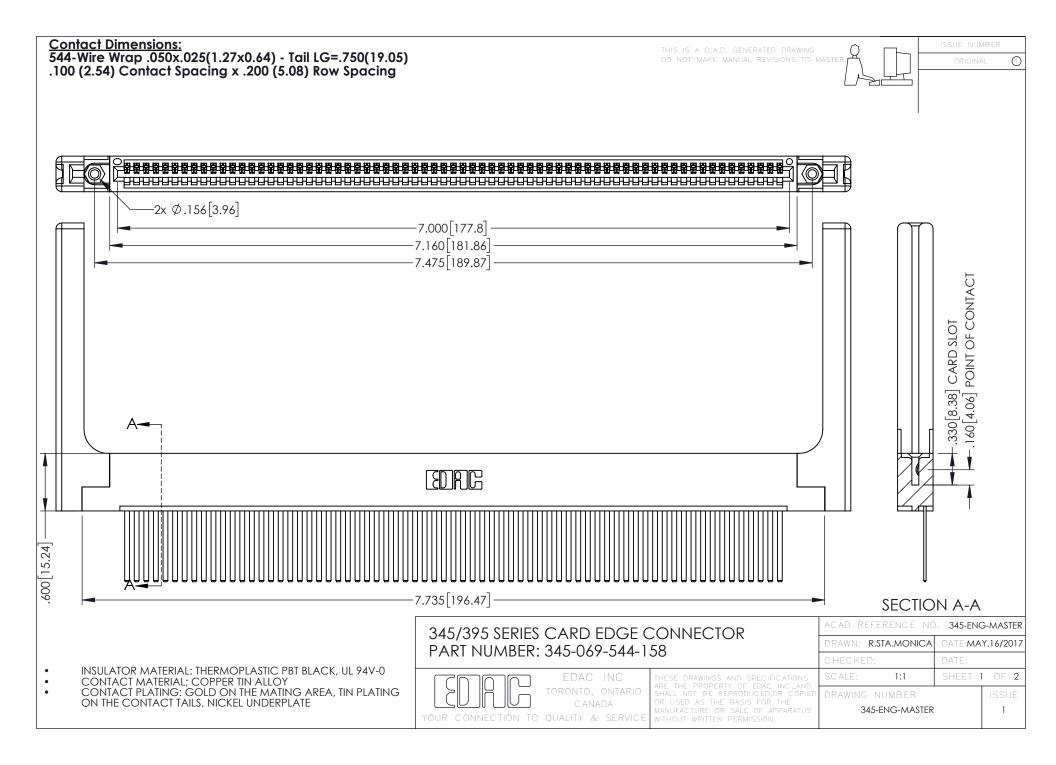

345/395 SERIES CARD EDGE CONNECTOR CONTACT CODE 555,556,558,559,560 DIMENSIONS

YOUR CONNECTION TO QUALITY & SERVICE

|      | ACAD REFERENCE NO. 345-ENG-MASTER |                  |
|------|-----------------------------------|------------------|
| S    | DRAWN: R.STA.MONICA               | DATE:MAY.16/2017 |
|      | CHECKED:                          | DATE:            |
| J ** | SCALE: 1:1                        | SHEET 2 OF 2     |
| ED   | DRAWING NUMBER                    | ISSUE            |

345-ENG-MASTER