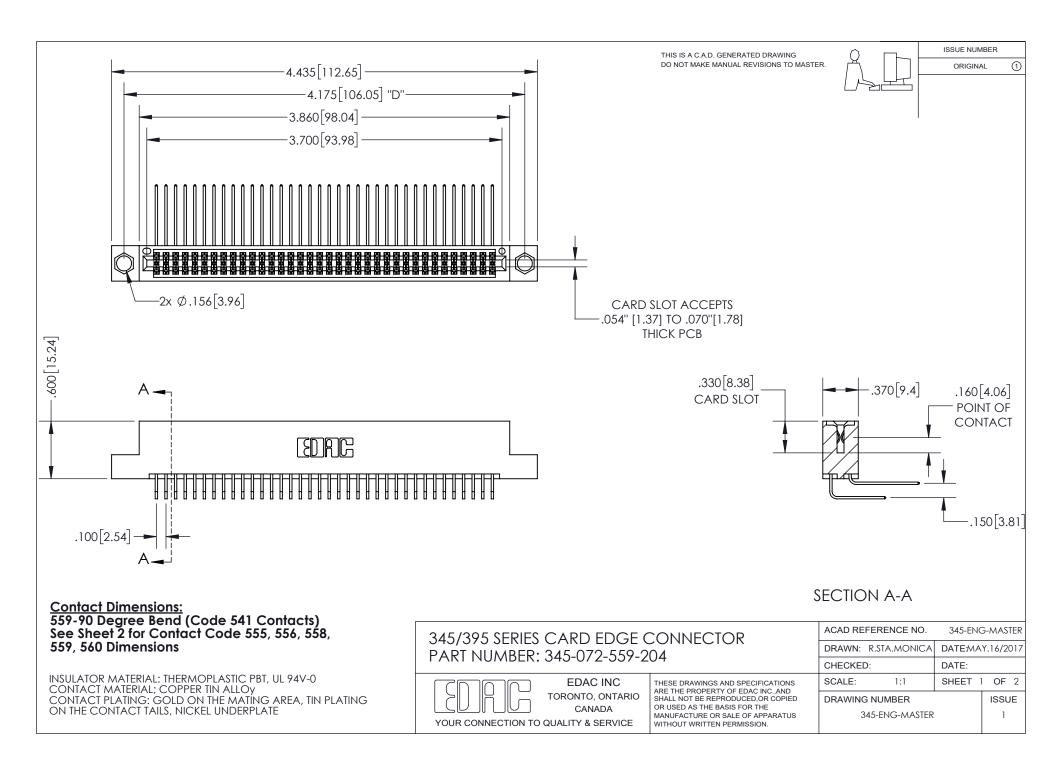

ISSUE NUMBER ORIGINAL

1

**Contact Code 558** 

**Contact Code 559** 

Contact Code 560

- INSULATOR MATERIAL: THERMOPLASTIC POLYESTER, UL 94V-0
- DAP MATERIAL AVAILABLE UPON REQUEST
- CONTACT MATERIAL; COPPER ALLOY

CONTACT PLATING: GOLD ON THE MATING AREA, TIN PLATING ON THE CONTACT TAILS, NICKEL UNDERPLATE

\*FOR ALL OTHER SPECIFICATIONS REFER TO SHEET 3\*

## 345/395 SERIES CARD EDGE CONNECTOR CONTACT CODE 555,556,558,559,560 DIMENSIONS

YOUR CONNECTION TO QUALITY & SERVICE

**EDAC INC** TORONTO, ONTARIO CANADA

THESE DRAWINGS AND SPECIFICATIONS ARE THE PROPERTY OF EDAC INC.,AND SHALL NOT BE REPRODUCED, OR COPIED OR USED AS THE BASIS FOR THE MANUFACTURE OR SALE OF APPARATUS WITHOUT WRITTEN PERMISSION.