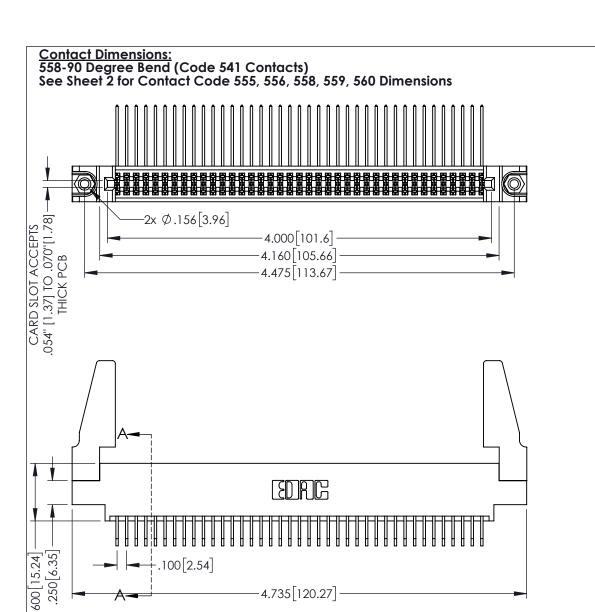

1

60[4.06] POINT OF CONTACT CARD SLOT 330 8.38 200 [5.08] SECTION A-A

345-ENG-MASTER

DATE:MAY.16/2017

345/395 SERIES CARD EDGE CONNECTOR PART NUMBER: 345-078-558-888

YOUR CONNECTION TO QUALITY & SERVICE

1:1 SHEET 1 OF 2 345-ENG-MASTER

DRAWN: R.STA.MONICA

INSULATOR MATERIAL: THERMOPLASTIC PBT BLACK, UL 94V-0 CONTACT MATERIAL; COPPER TIN ALLOY

CONTACT PLATING: GOLD ON THE MATING AREA, TIN PLATING ON THE CONTACT TAILS, NICKEL UNDERPLATE