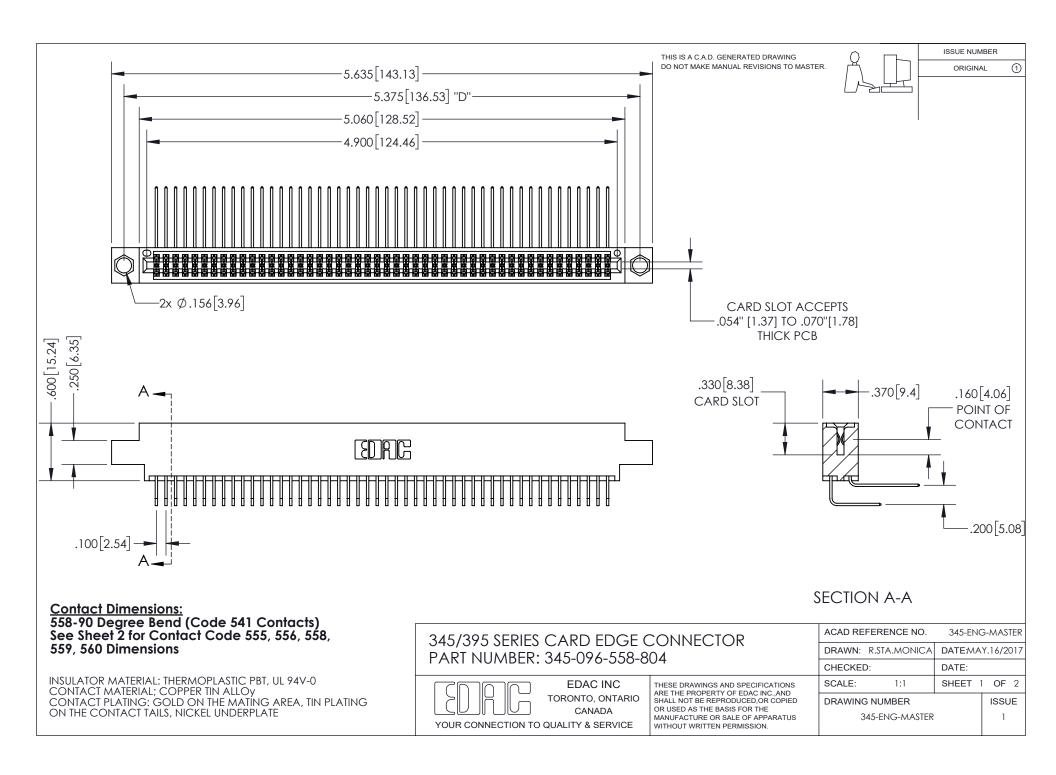

ISSUE NUMBER ORIGINAL

1









**Contact Code 558** 

## **Contact Code 559**

Contact Code 560

- INSULATOR MATERIAL: THERMOPLASTIC POLYESTER, UL 94V-0
- DAP MATERIAL AVAILABLE UPON REQUEST
- CONTACT MATERIAL; COPPER ALLOY

CONTACT PLATING: GOLD ON THE MATING AREA, TIN PLATING ON THE CONTACT TAILS, NICKEL UNDERPLATE

\*FOR ALL OTHER SPECIFICATIONS REFER TO SHEET 3\*

## 345/395 SERIES CARD EDGE CONNECTOR CONTACT CODE 555,556,558,559,560 DIMENSIONS



**EDAC INC** TORONTO, ONTARIO CANADA

THESE DRAWINGS AND SPECIFICATIONS ARE THE PROPERTY OF EDAC INC.,AND SHALL NOT BE REPRODUCED, OR COPIED OR USED AS THE BASIS FOR THE MANUFACTURE OR SALE OF APPARATUS WITHOUT WRITTEN PERMISSION.

| ACAD REFERENCE NO.  | 345-ENG-MASTER   |
|---------------------|------------------|
| DRAWN: R.STA.MONI