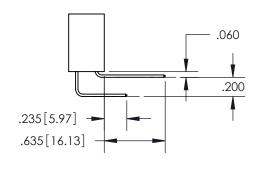

ISSUE NUMBER ORIGINAL

1









**Contact Code 558** 

## **Contact Code 559**

Contact Code 560

- INSULATOR MATERIAL: THERMOPLASTIC POLYESTER, UL 94V-0
- DAP MATERIAL AVAILABLE UPON REQUEST
- CONTACT MATERIAL; COPPER ALLOY

CONTACT PLATING: GOLD ON THE MATING AREA, TIN PLATING ON THE CONTACT TAILS, NICKEL UNDERPLATE

\*FOR ALL OTHER SPECIFICATIONS REFER TO SHEET 3\*

## 345/395 SERIES CARD EDGE CONNECTOR CONTACT CODE 555,556,558,559,560 DIMENSIONS



**EDAC INC** TORONTO, ONTARIO CANADA

THESE DRAWINGS AND SPECIFICATIONS ARE THE PROPERTY OF EDAC INC.,AND SHALL NOT BE REPRODUCED, OR COPIED OR USED AS THE BASIS FOR THE MANUFACTURE OR SALE OF APPARATUS WITHOUT WRITTEN PERMISSION.

| ACAD REFERENCE NO.  | 345-ENG-MASTER   |
|---------------------|------------------|
| DRAWN: R.STA.MONICA | DATE:MAY.16/2017 |
| CHECKE