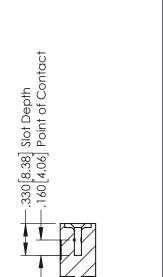

**Contact Code 555** 

**Contact Code 556** 

INSULATOR MATERIAL: THERMOPLASTIC POLYESTER, UL 94V-0 CONTACT MATERIAL; COPPER, NICKEL, TIN ALLOY CA-725

CONTACT PLATING: GOLD ON THE MATING AREA, TIN-LEAD ON THE CONTACT TAILS, NICKEL UNDERPLATE

## 346/396 SERIES CARD EDGE CONNECTOR CONTACT CODE 555,556,558,559,560 DIMENSIONS

YOUR CONNECTION TO QUALITY & SERVICE

|   | ACAD REFERENCE NO | . 346-ENG-MASTER |
|---|-------------------|------------------|
|   | DRAWN: J.LEE      | DATE: APR. 22/09 |
|   | CHECKED:          | DATE:            |
|   | SCALE: 1:1        | SHEET 2 OF 2     |
| D | DRAWING NUMBER    | ISSUE            |