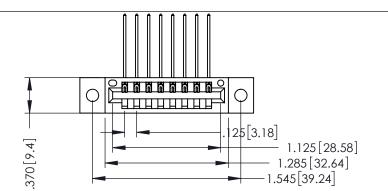

**Contact Code 555** 

**Contact Code 556** 

INSULATOR MATERIAL: THERMOPLASTIC POLYESTER, UL 94V-0 CONTACT MATERIAL; COPPER, NICKEL, TIN ALLOY CA-725

CONTACT PLATING: GOLD ON THE MATING AREA, TIN-LEAD ON THE CONTACT TAILS, NICKEL UNDERPLATE

## 346/396 SERIES CARD EDGE CONNECTOR CONTACT CODE 555,556,558,559,560 DIMENSIONS

YOUR CONNECTION TO QUALITY & SERVICE

|   | ACAD REFERENCE NO | . 346-ENG-MASTER |
|---|-------------------|------------------|
|   | DRAWN: J.LEE      | DATE: APR. 22/09 |
|   | CHECKED:          | DATE:            |
|   | SCALE: 1:1        | SHEET 2 OF 2     |
| D | DRAWING NUMBER    | ISSUE            |