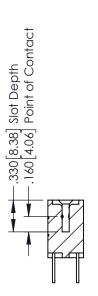

346-ENG-MASTER

SECTION A-A

ISSUE NUMBER ORIGINAL 1

**Contact Code 555** 

**Contact Code 556** 

INSULATOR MATERIAL: THERMOPLASTIC POLYESTER, UL 94V-0 CONTACT MATERIAL; COPPER, NICKEL, TIN ALLOY CA-725 CONTACT PLATING: GOLD ON THE MATING AREA, TIN-LEAD

ON THE CONTACT TAILS, NICKEL UNDERPLATE