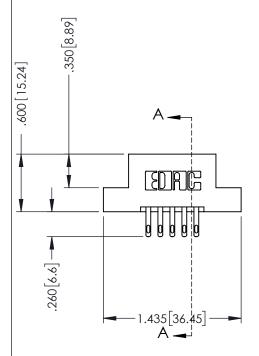

## 346/396 SERIES CARD EDGE CONNECTOR CONTACT CODE 555,556,558,559,560 DIMENSIONS

YOUR CONNECTION TO QUALITY & SERVICE

**EDAC INC** TORONTO, ONTARIO CANADA

THESE DRAWINGS AND SPECIFICATIONS ARE THE PROPERTY OF EDAC INC.,AND SHALL NOT BE REPRODUCED, OR COPIED OR USED AS THE BASIS FOR THE MANUFACTURE OR SALE OF APPARATUS WITHOUT WRITTEN PERMISSION.

|  | ACAD REFERENCE NO. | 346-ENG-MASTER   |  |
|--|--------------------|------------------|--|
|  | DRAWN: J.LEE       | DATE: APR. 22/09 |  |
|  | CHECKED:           | DATE:            |  |
|  | SCALE: 1:1         | SHEET 2 OF 2     |  |
|  | DRAWING NUMBER     | ISSUE            |  |
|  | 346-ENG-MASTER     | : 1              |  |