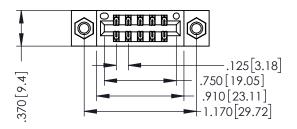

THIS IS A C.A.D. GENERATED DRAWING DO NOT MAKE MANUAL REVISIONS TO MASTER.

ISSUE NUMBER

ORIGINAL

1

INSULATOR MATERIAL: THERMOPLASTIC POLYESTER, UL 94V-0 CONTACT MATERIAL; COPPER, NICKEL, TIN ALLOY CA-725 CONTACT PLATING: GOLD ON THE MATING AREA, TIN-LEAD

ON THE CONTACT TAILS, NICKEL UNDERPLATE

346/396 SERIES CARD EDGE CONNECTOR PART NUMBER: 346-010-500-207

YOUR CONNECTION TO QUALITY & SERVICE

**EDAC INC** TORONTO, ONTARIO CANADA

THESE DRAWINGS AND SPECIFICATIONS ARE THE PROPERTY OF EDAC INC.,AND SHALL NOT BE REPRODUCED,OR COPIED OR USED AS THE BASIS FOR THE MANUFACTURE OR SALE OF APPARATUS WITHOUT WRITTEN PERMISSION.

| ACAD REFERENCE NO.  |       | 346-ENG-MASTER |           |
|---------------------|-------|----------------|-----------|
| DRAWN:              | J.LEE | DATE: AF       | PR. 22/09 |
| CHECKED:            |       | DATE:          |           |
| SCALE:              | 1:1   | SHEET 1        | OF 2      |
| DRAWING N           | UMBER |                | ISSUE     |
| 0.47 5110 1110 2750 |       |                |           |