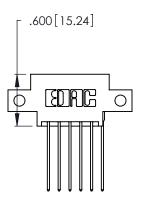

THIS IS A C.A.D. GENERATED DRAWING DO NOT MAKE MANUAL REVISIONS TO MASTER.

| 346/396 SERIES CARD EDGE CONNECTOR |
|------------------------------------|
| PART NUMBER: 346-012-541-812       |

**EDAC INC** TORONTO, ONTARIO CANADA