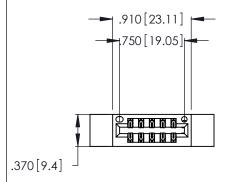

<u>Contact Dimensions:</u>
541-Wire Wrap .025 Sq. (0.64 Sq.) - Tail LG. =.750 (19.05)
.125 (3.18) Contact Spacing x .250 (6.35) Row Spacing

- INSULATOR MATERIAL: THERMOPLASTIC POLYESTER, UL 94V-0 CONTACT MATERIAL; COPPER, NICKEL, TIN ALLOY CA-725
- CONTACT PLATING: GOLD ON THE MATING AREA, TIN-LEAD ON THE CONTACT TAILS, NICKEL UNDERPLATE