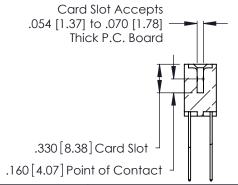

THIS IS A C.A.D. GENERATED DRAWING DO NOT MAKE MANUAL REVISIONS TO MASTER.

Contact Code 556

ISSUE NUMBER

ORIGINAL

1

**Contact Code 555** 

INSULATOR MATERIAL: THERMOPLASTIC POLYESTER, UL 94V-0 CONTACT MATERIAL; COPPER, NICKEL, TIN ALLOY CA-725 CONTACT PLATING: GOLD ON THE MATING AREA, TIN-LEAD ON THE CONTACT TAILS, NICKEL UNDERPLATE