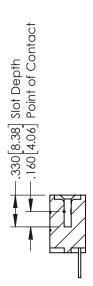

NSULATOR MATERIAL: THERMOPLASTIC POLYESTER, UL 94V-0 CONTACT MATERIAL; COPPER, NICKEL, TIN ALLOY CA-725 CONTACT PLATING: GOLD ON THE MATING AREA, TIN-LEAD ON THE CONTACT TAILS, NICKEL UNDERPLATE

346/396 SERIES CARD EDGE CONNECTOR PART NUMBER: 346-013-500-101

YOUR CONNECTION TO QUALITY & SERVICE

**EDAC INC** TORONTO, ONTARIO CANADA

THESE DRAWINGS AND SPECIFICATIONS ARE THE PROPERTY OF EDAC INC.,AND SHALL NOT BE REPRODUCED, OR COPIED OR USED AS THE BASIS FOR THE MANUFACTURE OR SALE OF APPARATUS WITHOUT WRITTEN PERMISSION.

| ACAD REFERENCE NO. | 346-ENG-MASTER   |
|--------------------|------------------|
| DRAWN: J.LEE       | DATE: APR. 22/09 |
| CHECKED:           | DATE:            |
| SCALE: 1:1         | SHEET 1 OF 2     |
| DRAWING NUMBER     | ISSUE            |

346-ENG-MASTER



SECTION A-A



ISSUE NUMBER ORIGINAL 1



## **Contact Code 555**

## **Contact Code 556**



INSULATOR MATERIAL: THERMOPLASTIC POLYESTER, UL 94V-0 CONTACT MATERIAL; COPPER, NICKEL, TIN ALLOY CA-725 CONTACT PLATING: GOLD ON THE MATING AREA, TIN-LEAD

ON THE CONTACT TAILS, NICKEL UNDERPLATE

## 346/396 SERIES CARD EDGE CONNECTOR CONTACT CODE 555,556,558,559,560 DIMENSIONS

YOUR CONNECTION TO QUALITY & SERVICE

**EDAC INC** TORONTO, ONTARIO CANADA

THESE DRAWINGS AND SPECIFICATIONS ARE THE PROPERTY OF EDAC INC.,AND SHALL NOT BE REPRODUCED, OR COPIED OR USED AS THE BASIS FOR THE MANUFACTURE OR SALE OF APPARATUS WITHOUT WRITTEN PERMISSION.

|   | ACAD REFERENCE NO. | 346-ENG-MASTER   |
|---|--------------------|------------------|
|   | DRAWN: J.LEE       | DATE: APR. 22/09 |
| ) | CHECKED: