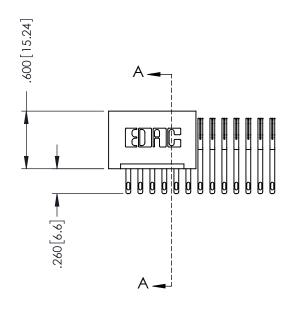

## 346/396 SERIES CARD EDGE CONNECTOR CONTACT CODE 555,556,558,559,560 DIMENSIONS

YOUR CONNECTION TO QUALITY & SERVICE

**EDAC INC** TORONTO, ONTARIO CANADA

THESE DRAWINGS AND SPECIFICATIONS ARE THE PROPERTY OF EDAC INC.,AND SHALL NOT BE REPRODUCED, OR COPIED OR USED AS THE BASIS FOR THE MANUFACTURE OR SALE OF APPARATUS WITHOUT WRITTEN PERMISSION.

|   | ACAD REFERENCE NO. | 346-ENG-MASTER   |
|---|--------------------|------------------|
|   | DRAWN: J.LEE       | DATE: APR. 22/09 |
| ) | CHECKED:           | DATE:            |
|   | SCALE: 1:1         | SHEET 2 OF 2     |
|   | DRAWING NUMBER     | ISSUE            |
|   | 346-ENG-MASTER     | 1                |