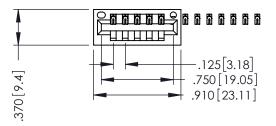

346/396 SERIES CARD EDGE CONNECTOR PART NUMBER: 346-013-500-101

YOUR CONNECTION TO QUALITY & SERVICE

**EDAC INC** TORONTO, ONTARIO CANADA

THESE DRAWINGS AND SPECIFICATIONS ARE THE PROPERTY OF EDAC INC.,AND SHALL NOT BE REPRODUCED, OR COPIED OR USED AS THE BASIS FOR THE MANUFACTURE OR SALE OF APPARATUS WITHOUT WRITTEN PERMISSION.

| ACAD REFERENCE NO. | 346-ENG-MASTER   |
|--------------------|------------------|
| DRAWN: J.LEE       | DATE: APR. 22/09 |
| CHECKED:           | DATE:            |
| SCALE: 1:1         | SHEET 1 OF 2     |
| DRAWING NUMBER     | ISSUE            |