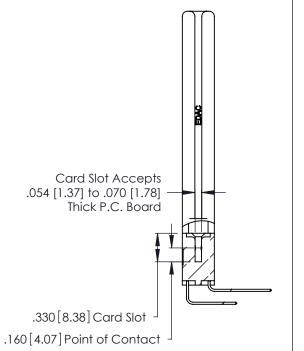

THIS IS A C.A.D. GENERATED DRAWING DO NOT MAKE MANUAL REVISIONS TO MASTER.

ISSUE NUMBER

ORIGINAL

1

**Contact Code 555** 

Contact Code 556

**Contact Code 558** 

**Contact Code 559** 

Contact Code 560

INSULATOR MATERIAL: THERMOPLASTIC POLYESTER, UL 94V-0 CONTACT MATERIAL; COPPER, NICKEL, TIN ALLOY CA-725 CONTACT PLATING: GOLD ON THE MATING AREA, TIN-LEAD

ON THE CONTACT TAILS, NICKEL UNDERPLATE