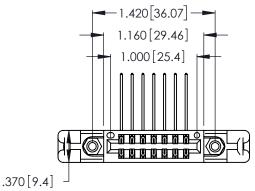

<u>Contact Dimensions:</u>
559-90 Degree Bend (Code 541 Contacts)
See Sheet 2 for Contact Code 555, 556, 558, 559, 560 Dimensions

INSULATOR MATERIAL: THERMOPLASTIC POLYESTER, UL 94V-0 CONTACT MATERIAL; COPPER, NICKEL, TIN ALLOY CA-725

CONTACT PLATING: GOLD ON THE MATING AREA, TIN-LEAD ON THE CONTACT TAILS, NICKEL UNDERPLATE

THIS IS A C.A.D. GENERATED DRAWING DO NOT MAKE MANUAL REVISIONS TO MASTER.

ISSUE NUMBER ORIGINAL 1

| 346/396 SERIES CARD EDGE CONNECTOR |
|------------------------------------|
| PART NUMBER: 346-014-559-858       |